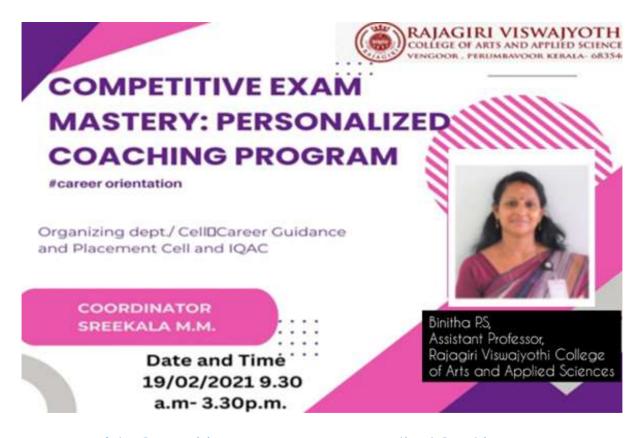

ance Programme



**Programme** 

PCIENCES

### 3. Competitive Exam Mastery, Personalized Coaching Programme

On February 19, 2021, Rajagiri Viswajyothi College of Arts and Applied Sciences successfully conducted a one-day Career-Oriented Programme entitled "Competitive Exam Mastery, Personalized Coaching Program." This initiative was organized by the Career Guidance and Placement Cell in collaboration with the Internal Quality Assurance Cell (IQAC) to provide students with specialized guidance and support aimed at enhancing their performance in competitive examinations. Ms Binitha P.S an esteemed Associate Professor and Research Guide from the PG Department of Commerce at Rajagiri Viswajyothi College of Arts and Applied Sciences, Vengoor, served as the resource person for the programme.



Poster of the Competitive Exam Mastery, Personalized Coaching Programme





Screenshot of Competitive Exam Mastery, Personalized Coaching Programme



Conclusion

In conclusion, this past year has reaffirmed our institution's commitment to excellence in the

face of both challenges and successes. Our proactive strategies in enhancing educational quality,

infrastructure, and governance highlight our dedication to fostering a culture of integrity and

innovation. As we prepare for the NAAC accreditation process, the groundwork laid by the

Internal Quality Assurance Cell (IQAC) has set us on a strong path toward national recognition.

Our rigorous efforts to meet and exceed quality standards illustrate our readiness to fulfill

accreditation requirements. This collective journey undersco