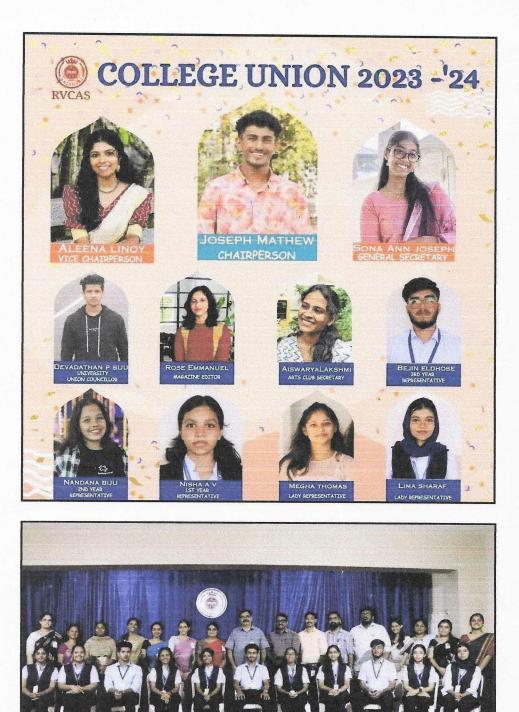

## Campus Election 2023 - 2024

In the academic year 2023-2024, Rajagiri Viswajyothi College conducted its student elections on October 5, 2023, from 10 AM to 1 PM, following a parliamentary form of election. This system emphasizes democratic engagement and mirrors the political framework of the country, offering students a practical understanding of governance and electoral processes. A panel of 11 representatives was elected, drawing members from all classes. Mr. Joseph Mathew from the BBA program was chosen as Chairperson, Ms. Aleena Linoy was elected as Vice Chairperson, and Ms. Sona Ann Joseph was selected as General Secretary. Campus elections play a crucial role in fostering leadership, encouraging student participation in decision-making, and nurturing a sense of responsibility and community within the college.