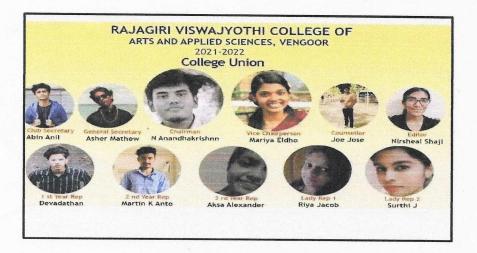

## **Campus Election 2021-2022**

In the academic year 2021-2022, Rajagiri Viswajyothi College held its elections on August 14, 2022, from 3:20 PM to 4:00 PM. During this brief but significant period, a panel of 11 members was democratically elected, representing various classes across the college. Mr. N. Ananthakrishnan from B. Com Model I Finance and Taxation was elected as Chairperson, Ms. Maria Eldho from B. Com Model II Finance & Taxation was chosen as Vice Chairperson, and Mr. A. Asher Mathew from BBA was selected as General Secretary. This election underscored the college's commitment to fostering leadership and active student participation in governance.

Members of College Union 2021-2022

7

PRINCIPAL Rajagiri Viswajyothi College of Arts & Applied Sciences Vangeor, Perumbavoor-683 546