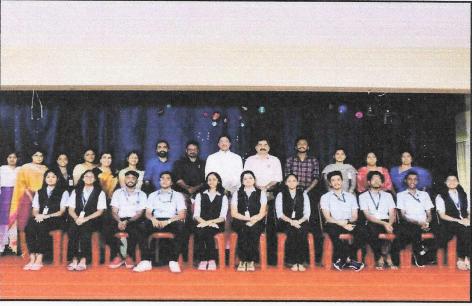

## **Campus Election 2021-2022**

In the academic year 2021-2022, Rajagiri Viswajyothi College held its elections on August 14, 2022, from 3:20 PM to 4:00 PM. During this brief but significant period, a panel of 11 members was democratically elected, representing various classes across the college. Mr. N. Ananthakrishnan from B. Com Model I Finance and Taxation was elected as Chairperson, Ms. Maria Eldho from B. Com Model II Finance & Taxation was chosen as Vice Chairperson, and Mr. A. Asher Mathew from BBA was selected as General Secretary. This election underscored the college's commitment to fostering leadership and active student participation in governance.

Members of College Union 2021-2022

7

PRINCIPAL Rajagiri Viswajyothi College of Arts & Applied Sciences Vangeor, Perumbavoor-683 546