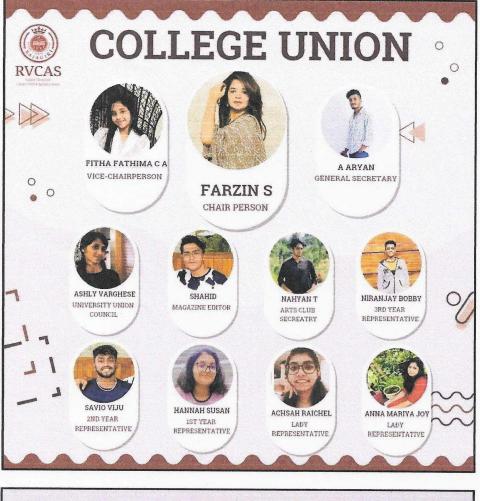

## Campus Election 2022-2023

In the academic year 2022-2023, Rajagiri Viswajyothi College held its student elections on March 15, 2022, from 10 AM to 1 PM. A diverse panel of 11 members was elected, representing all classes. Ms. Farzin from the BA English program was elected as Chairperson, Ms. Fitha Fathima from B.Com Model II Finance & Taxation was elected as Vice Chairperson, and Mr. A. Aryan from BA English was elected as General Secretary.