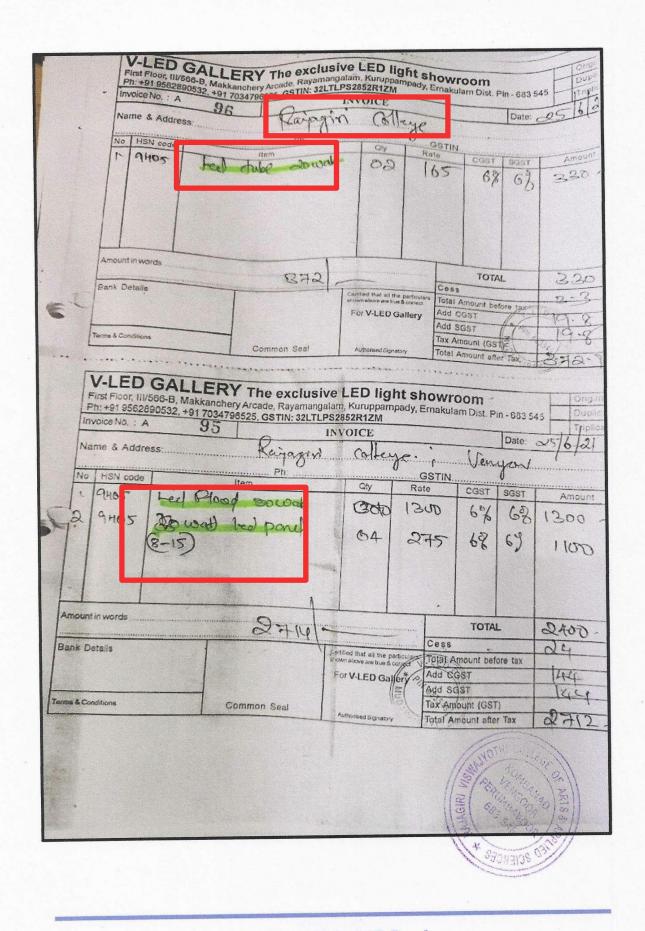

## 7.1.2 Purchase Bills for Alternate Sources of Energy

| Sl. No. | Purchase Bills            | Page No. |
|---------|---------------------------|----------|
| 1.      | On-Grid Solar Power Plant | 3        |
| 2.      | Biogas                    | 4        |
| 3.      | LED Tube Set              | 5        |
| 4.      | Solar Street Light        | 6        |
| 5.      | Fridge                    | 7        |
| 6.      | LED Tube Set              | 8        |
| 7.      | LED Panel                 | 9        |
| 8.      | LED Bulbs                 | 10       |
| 9.      | LED Wall Spot             | 11       |
| 10.     | LED Bulbs                 | 12       |
| 11.     | Smart Air Condition       | 13       |
| 12.     | Solar Water Heater        | 14       |