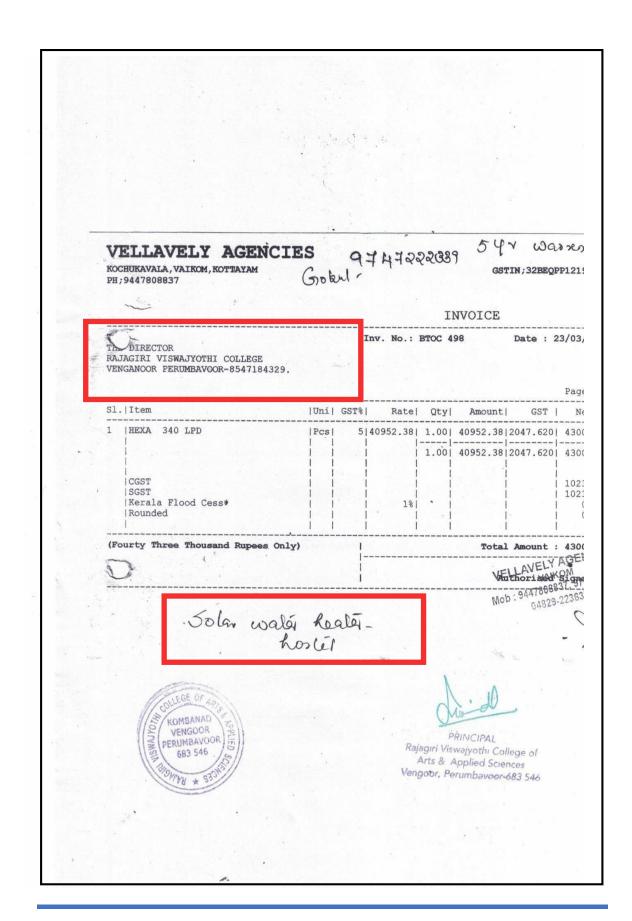

## 7.1.2 Purchase Bills for Alternate Sources of Energy

| Sl. No. | Purchase Bills            | Page No. |
|---------|---------------------------|----------|
| 1.      | On-Grid Solar Power Plant | 3        |
| 2.      | Biogas                    | 4        |
| 3.      | LED Tube Set              | 5        |
| 4.      | Solar Street Light        | 6        |
| 5.      | Fridge                    | 7        |
| 6.      | LED Tube Set              | 8        |
| 7.      | LED Panel                 | 9        |
| 8.      | LED Bulbs                 | 10       |
| 9.      | LED Wall Spot             | 11       |
| 10.     | LED Bulbs                 | 12       |
| 11.     | Smart Air Condition       | 13       |
| 12.     | Solar Water Heater        | 14       |