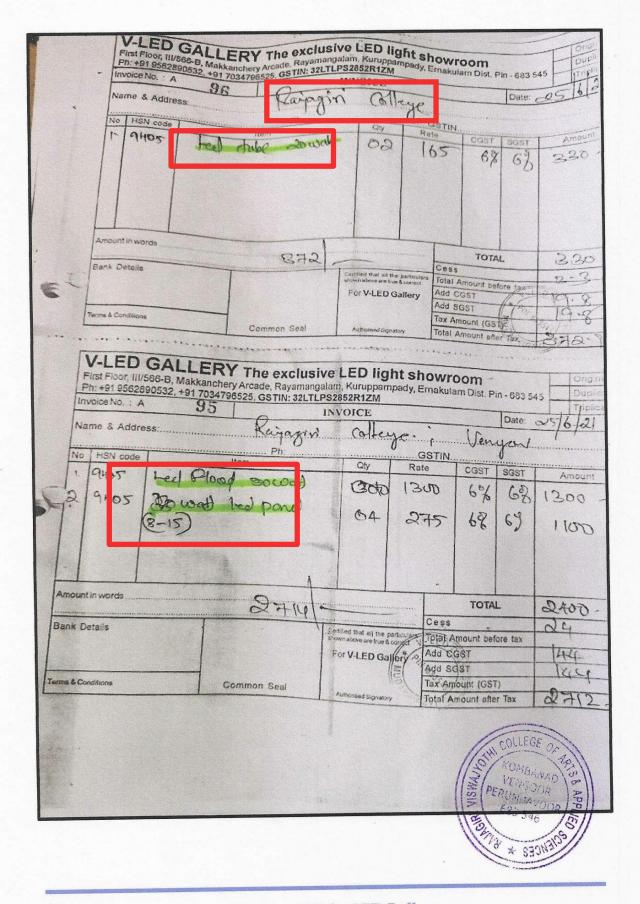

## 7.1.2 Purchase Bills for Alternate Sources of Energy

| Sl. No. | Purchase Bills            | Page No. |
|---------|---------------------------|----------|
| 1.      | On-Grid Solar Power Plant | 3        |
| 2.      | Biogas                    | 4        |
| 3.      | LED Tube Set              | 5        |
| 4.      | Solar Street Light        | 6        |
| 5.      | Fridge                    | 7        |
| 6.      | LED Tube Set              | 8        |
| 7.      | LED Panel                 | 9        |
| 8.      | LED Bulbs                 | 10       |
| 9.      | LED Wall Spot             | 11       |
| 10.     | LED Bulbs                 | 12       |
| 11.     | Smart Air Condition       | 13       |
| 12.     | Solar Water Heater        | 14       |