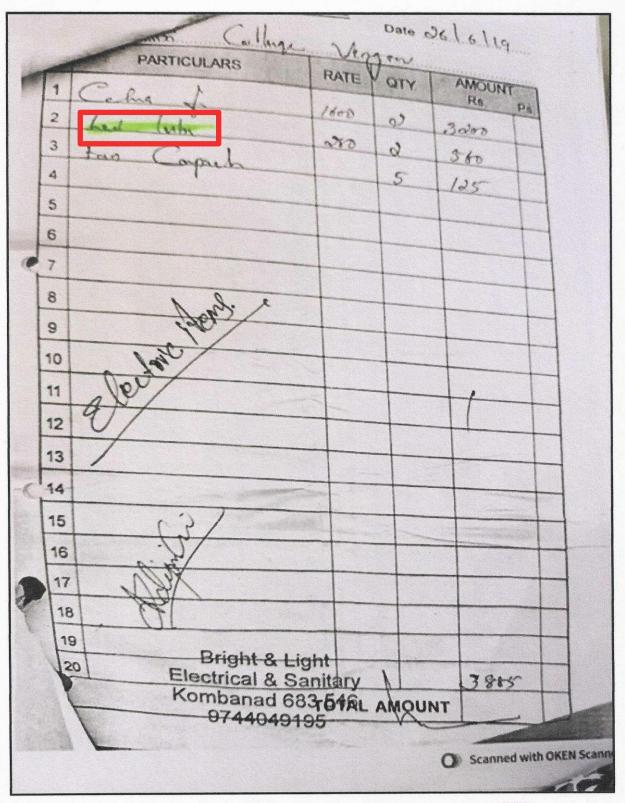

## 7.1.2 Purchase Bills for Alternate Sources of Energy

| Sl. No. | Purchase Bills            | Page No. |
|---------|---------------------------|----------|
| 1.      | On-Grid Solar Power Plant | 3        |
| 2.      | Biogas                    | 4        |
| 3.      | LED Tube Set              | 5        |
| 4.      | Solar Street Light        | 6        |
| 5.      | Fridge                    | 7        |
| 6.      | LED Tube Set              | 8        |
| 7.      | LED Panel                 | 9        |
| 8.      | LED Bulbs                 | 10       |
| 9.      | LED Wall Spot             | 11       |
| 10.     | LED Bulbs                 | 12       |
| 11.     | Smart Air Condition       | 13       |
| 12.     | Solar Water Heater        | 14       |