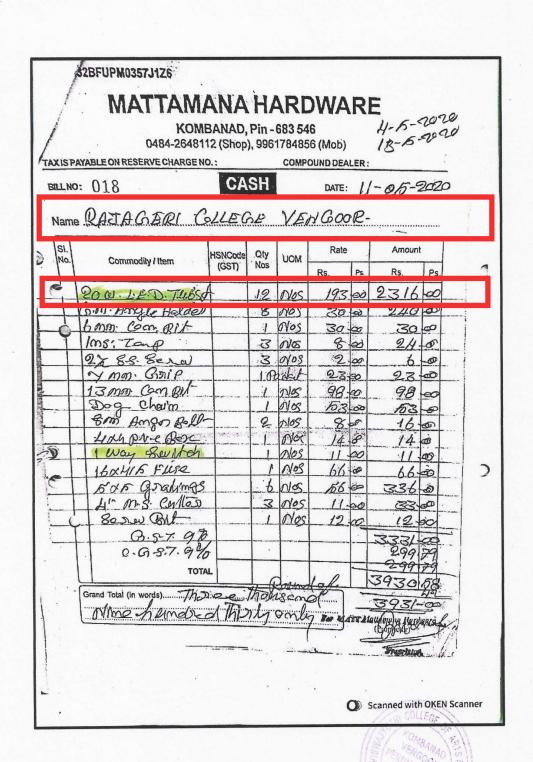

## 7.1.2 Purchase Bills for Alternate Sources of Energy

| Sl. No. | Purchase Bills            | Page No. |
|---------|---------------------------|----------|
| 1.      | On-Grid Solar Power Plant | 3        |
| 2.      | Biogas                    | 4        |
| 3.      | LED Tube Set              | 5        |
| 4.      | Solar Street Light        | 6        |
| 5.      | Fridge                    | 7        |
| 6.      | LED Tube Set              | 8        |
| 7.      | LED Panel                 | 9        |
| 8.      | LED Bulbs                 | 10       |
| 9.      | LED Wall Spot             | 11       |
| 10.     | LED Bulbs                 | 12       |
| 11.     | Smart Air Condition       | 13       |
| 12.     | Solar Water Heater        | 14       |