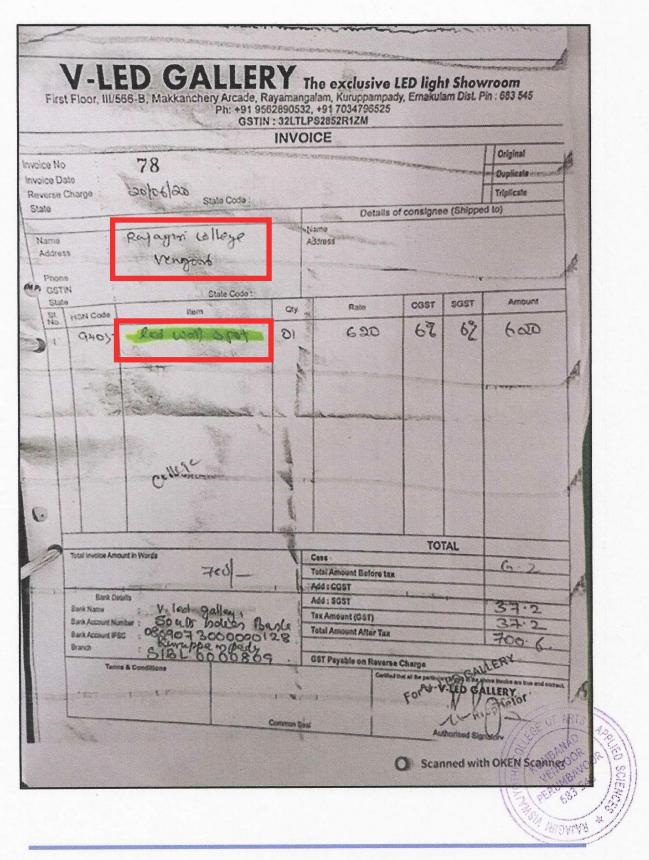

## 7.1.2 Purchase Bills for Alternate Sources of Energy

| Sl. No. | Purchase Bills            | Page No. |
|---------|---------------------------|----------|
| 1.      | On-Grid Solar Power Plant | 3        |
| 2.      | Biogas                    | 4        |
| 3.      | LED Tube Set              | 5        |
| 4.      | Solar Street Light        | 6        |
| 5.      | Fridge                    | 7        |
| 6.      | LED Tube Set              | 8        |
| 7.      | LED Panel                 | 9        |
| 8.      | LED Bulbs                 | 10       |
| 9.      | LED Wall Spot             | 11       |
| 10.     | LED Bulbs                 | 12       |
| 11.     | Smart Air Condition       | 13       |
| 12.     | Solar Water Heater        | 14       |