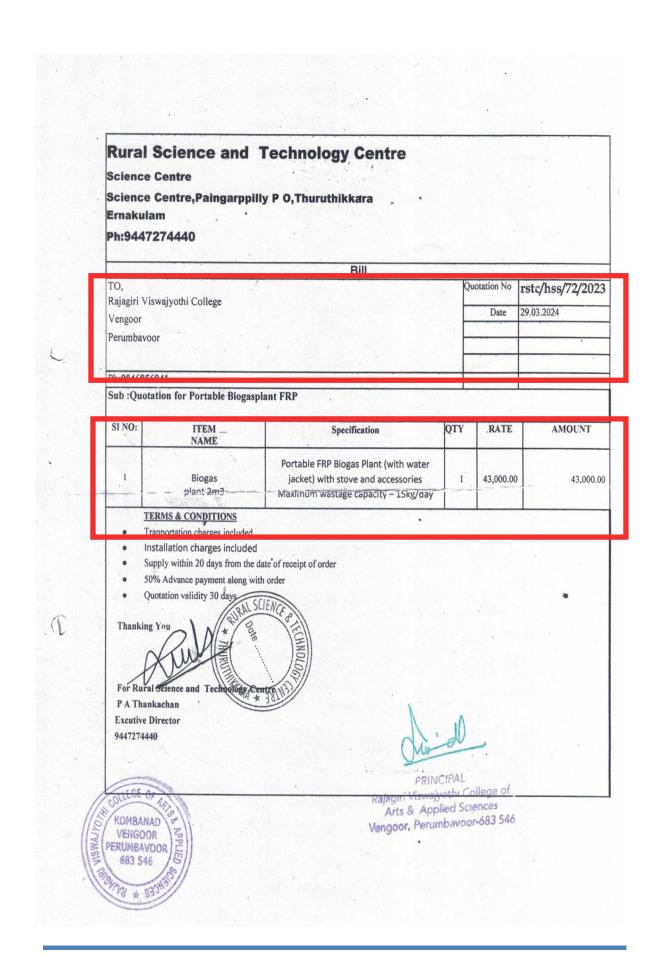

## 7.1.2 Purchase Bills for Alternate Sources of Energy

| Sl. No. | Purchase Bills            | Page No. |
|---------|---------------------------|----------|
| 1.      | On-Grid Solar Power Plant | 3        |
| 2.      | Biogas                    | 4        |
| 3.      | LED Tube Set              | 5        |
| 4.      | Solar Street Light        | 6        |
| 5.      | Fridge                    | 7        |
| 6.      | LED Tube Set              | 8        |
| 7.      | LED Panel                 | 9        |
| 8.      | LED Bulbs                 | 10       |
| 9.      | LED Wall Spot             | 11       |
| 10.     | LED Bulbs                 | 12       |
| 11.     | Smart Air Condition       | 13       |
| 12.     | Solar Water Heater        | 14       |