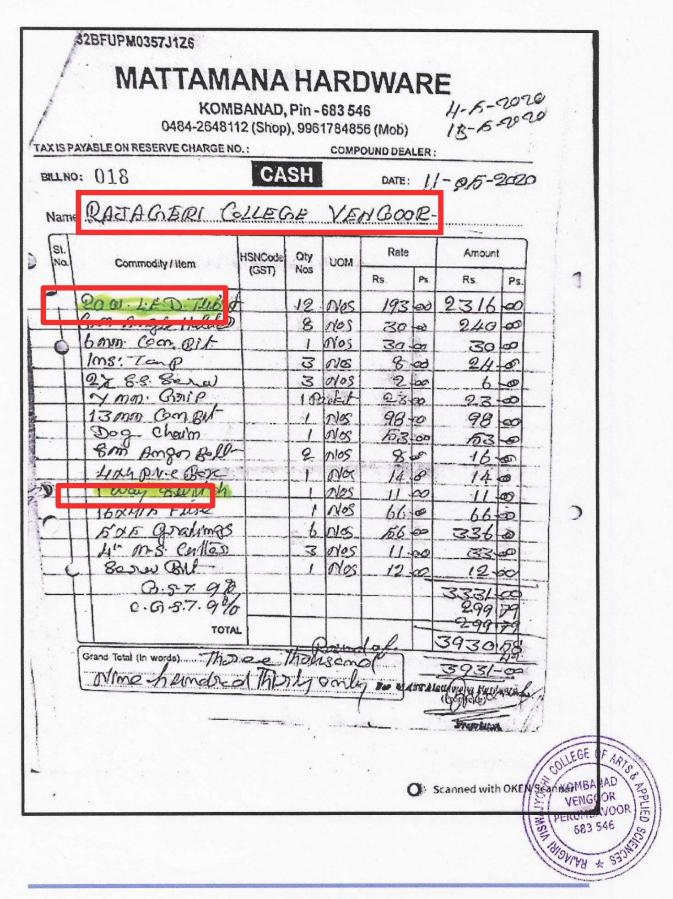

## 7.1.2 Purchase Bills for Alternate Sources of Energy

| Sl. No. | Purchase Bills            | Page No. |
|---------|---------------------------|----------|
| 1.      | On-Grid Solar Power Plant | 3        |
| 2.      | Biogas                    | 4        |
| 3.      | LED Tube Set              | 5        |
| 4.      | Solar Street Light        | 6        |
| 5.      | Fridge                    | 7        |
| 6.      | LED Tube Set              | 8        |
| 7.      | LED Panel                 | 9        |
| 8.      | LED Bulbs                 | 10       |
| 9.      | LED Wall Spot             | 11       |
| 10.     | LED Bulbs                 | 12       |
| 11.     | Smart Air Condition       | 13       |
| 12.     | Solar Water Heater        | 14       |