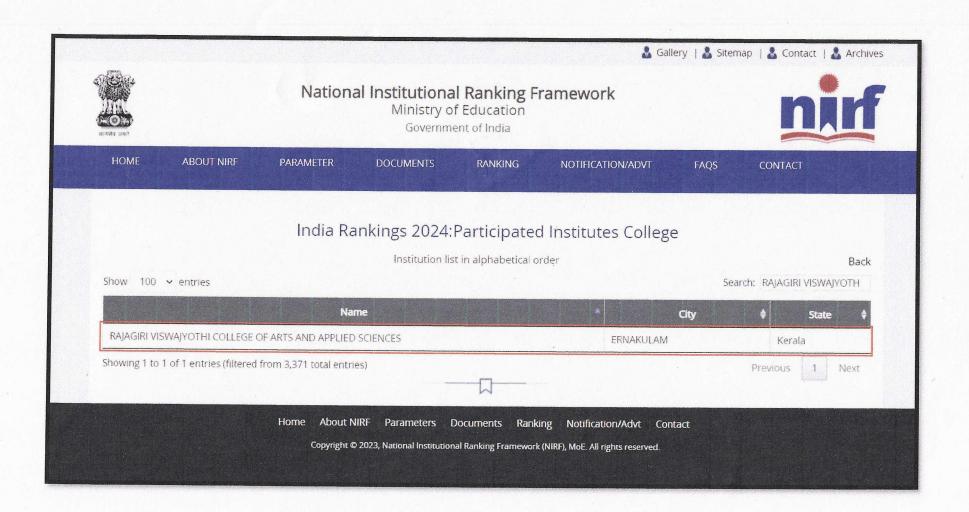

Participation in NIRF

vangoon, roname

NIRF Participating List

du de 4

### **National Institutional Ranking Framework**

Ministry of Education Government of India

Welcome to Data Capturing System: COLLEGE

#### Submitted Institute Data for NIRF'2024'

Institute Name: RAJAGIRI VISWAJYOTHI COLLEGE OF ARTS AND APPLIED SCIENCES [IR-C-C-51977]

Sanctioned (Approved) Intake

| Academic Year           | 2022-23 | 2021-22 | 2020-21 | 2019-20 | 2018-19 | 2017-18                                 |
|-------------------------|---------|---------|---------|---------|---------|-----------------------------------------|
| UG [3 Years Program(s)] | 224     | 224     | 224     | -       | -       | - , , , , , , , , , , , , , , , , , , , |