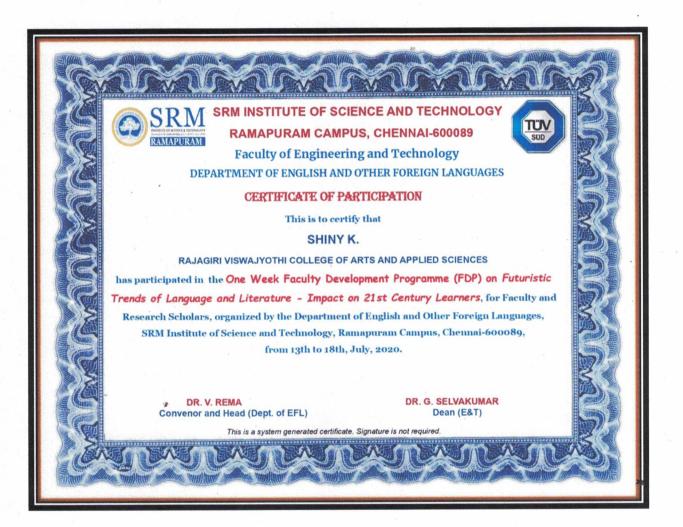

#### **EVIDENCE 2: Ms. Shiny K**

PRINCIPAL Rajagıri Viswajyothı College of Arts & Applied Sciences Vengoor, Perumbavoor-683 546

6

# Certificates of teaching and non-teaching staff participating in faculty development programme /administrative training programmes during the year 2020-2021

| Sl No. | Name .           | Designation            | Evidence | Title of the FDP/MDP/<br>professional development/<br>administrative training<br>program                                                                                                                                          | Page<br>No. |
|--------|------------------|------------------------|----------|-----------------------------------------------------------------------------------------------------------------------------------------------------------------------------------------------------------------------------------|-------------|
| 1.     | Ms. Febi Abraham | Assistant<br>Professor | 1        | Five day Faculty<br>Development Programme on<br>Effective Teaching Strategies,<br>organized by Marian<br>Academy of Management<br>Studies, Puthuppady,<br>Kothamangalam.                                                          | .5          |
| 2.     | Ms. Shiny K.     | Assistant<br>Professor | 2        | One week Faculty<br>Development Programme on<br>Futuristic Trends of language<br>& literature - Impact on 21st<br>century learners, Organized<br>by SRM Institue of Science &<br>Technology, Ramapuram<br>Campus, Chennai.        | 6           |
| 3.     | Ms. Drishya K.K  | Assistant<br>Professor | 3        | Five day Faculty<br>Development Programme on<br>Effective Teaching Strategies,<br>organized by Marian<br>Academy of Management<br>Studies, Puthuppady,<br>Kothamangalam.                                                          | 7           |
| 4.     | Ms. Swedha K.S   | Assistant<br>Professor | 4        | Five day Faculty<br>Development Programme on<br>Effective Teaching Strategies,<br>organized by Marian<br>Academy of Management<br>Studies, Puthuppady,<br>Kothamangalam.                                                          | 8           |
| 5.     | Mr. Solymon V.L  | Assistant<br>Professor | 5        | Five day Faculty<br>Development Programme on<br>Online Education in Higher<br>Education Institutions<br>conducted by the Faculty<br>Development Centre of the<br>Kerala State Higher<br>Education Council,<br>Thiruvananthapuram. | 9           |