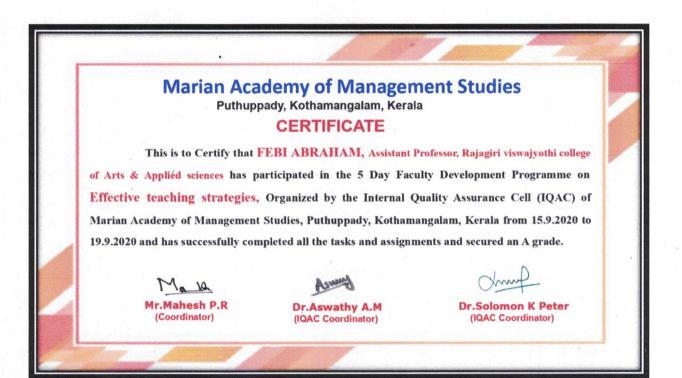

# Certificates of teaching and non-teaching staff participating in faculty development programme /administrative training programmes during the year 2020-2021

| Sl No. | Name .           | Designation            | Evidence | Title of the FDP/MDP/<br>professional development/<br>administrative training<br>program                                                                                                                                          | Page<br>No. |
|--------|------------------|------------------------|----------|-----------------------------------------------------------------------------------------------------------------------------------------------------------------------------------------------------------------------------------|-------------|
| 1.     | Ms. Febi Abraham | Assistant<br>Professor | 1        | Five day Faculty<br>Development Programme on<br>Effective Teaching Strategies,<br>organized by Marian<br>Academy of Management<br>Studies, Puthuppady,<br>Kothamangalam.                                                          | .5          |
| 2.     | Ms. Shiny K.     | Assistant<br>Professor | 2        | One week Faculty<br>Development Programme on<br>Futuristic Trends of language<br>& literature - Impact on 21st<br>century learners, Organized<br>by SRM Institue of Science &<br>Technology, Ramapuram<br>Campus, Chennai.        | 6           |
| 3.     | Ms. Drishya K.K  | Assistant<br>Professor | 3        | Five day Faculty<br>Development Programme on<br>Effective Teaching Strategies,<br>organized by Marian<br>Academy of Management<br>Studies, Puthuppady,<br>Kothamangalam.                                                          | 7           |
| 4.     | Ms. Swedha K.S   | Assistant<br>Professor | 4        | Five day Faculty<br>Development Programme on<br>Effective Teaching Strategies,<br>organized by Marian<br>Academy of Management<br>Studies, Puthuppady,<br>Kothamangalam.                                                          | 8           |
| 5.     | Mr. Solymon V.L  | Assistant<br>Professor | 5        | Five day Faculty<br>Development Programme on<br>Online Education in Higher<br>Education Institutions<br>conducted by the Faculty<br>Development Centre of the<br>Kerala State Higher<br>Education Council,<br>Thiruvananthapuram. | 9           |

#### **EVIDENCE 1: Ms. Febi Abraham**

7

PRINCIPAL Rajagiri Viswajyothi College of Arts & Applied Sciences Vengoor, Perumbavoor-683 546