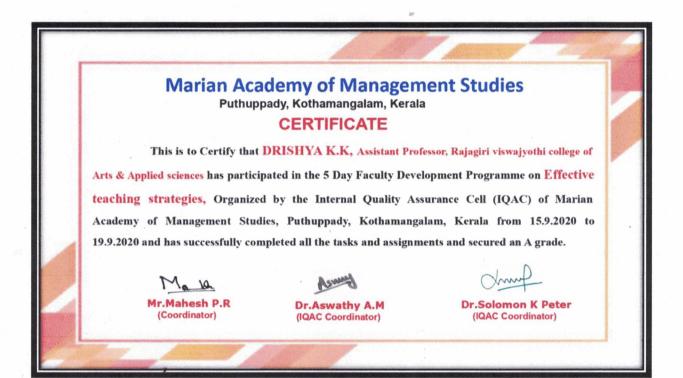

### EVIDENCE 3: Ms. Drishya K K

PRINCIPAL Rajagiri Viswajyothi College of Arts & Applied Sciences Vengoor, Perumbavoor-683 546

# Certificates of teaching and non-teaching staff participating in faculty development programme /administrative training programmes during the year 2020-2021

| Sl No. | Name .           | Designation            | Evidence | Title of the FDP/MDP/<br>professional development/<br>administrative training<br>program                                                                                                                                          | Page<br>No. |
|--------|------------------|------------------------|----------|-----------------------------------------------------------------------------------------------------------------------------------------------------------------------------------------------------------------------------------|-------------|
| 1.     | Ms. Febi Abraham | Assistant<br>Professor | 1        | Five day Faculty<br>Development Programme on<br>Effective Teaching Strategies,<br>organized by Marian<br>Academy of Management<br>Studies, Puthuppady,<br>Kothamangalam.                                                          | .5          |
| 2.     | Ms. Shiny K.     | Assistant<br>Professor | 2        | One week Faculty<br>Development Programme on<br>Futuristic Trends of language<br>& literature - Impact on 21st<br>century learners, Organized<br>by SRM Institue of Science &<br>Technology, Ramapuram<br>Campus, Chennai.        | 6           |
| 3.     | Ms. Drishya K.K  | Assistant<br>Professor | 3        | Five day Faculty<br>Development Programme on<br>Effective Teaching Strategies,<br>organized by Marian<br>Academy of Management<br>Studies, Puthuppady,<br>Kothamangalam.                                                          | 7           |
| 4.     | Ms. Swedha K.S   | Assistant<br>Professor | 4        | Five day Faculty<br>Development Programme on<br>Effective Teaching Strategies,<br>organized by Marian<br>Academy of Management<br>Studies, Puthuppady,<br>Kothamangalam.                                                          | 8           |
| 5.     | Mr. Solymon V.L  | Assistant<br>Professor | 5        | Five day Faculty<br>Development Programme on<br>Online Education in Higher<br>Education Institutions<br>conducted by the Faculty<br>Development Centre of the<br>Kerala State Higher<br>Education Council,<br>Thiruvananthapuram. | 9           |