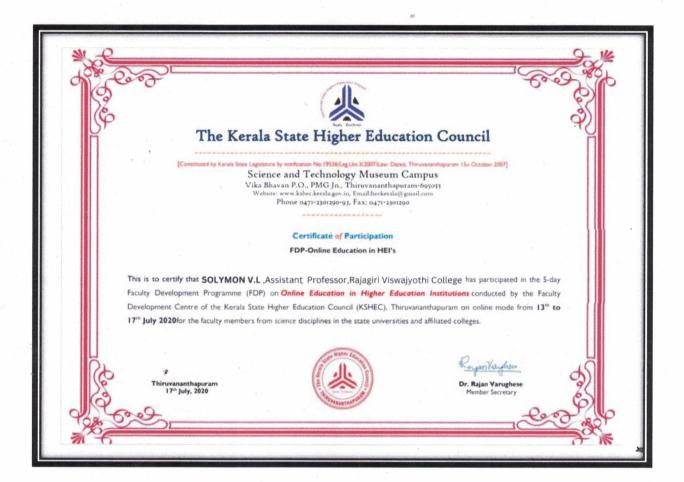

## EVIDENCE 5: Mr. Solymon V L

PRINCIPAL Rajagıri Viswajyothı College of Arts & Applied Sciences Vengoor, Perumbavoor-683 546