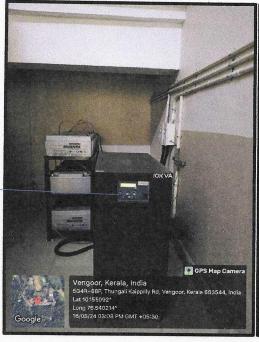

## **Uninterrupted Power Supply**

Solar Panel

Generator <

10 KVA Online

Modular UPS

An uninterrupted power supply in a college, supported by solar panels, UPS, and a generator, ensures that academic activities and campus operations continue smoothly, even during power outages.