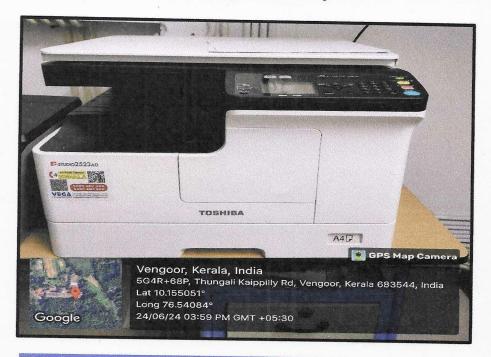

## Reprographic Facility

Provides essential services such as photocopying, printing, and document scanning, enabling students and faculty to efficiently manage and reproduce academic materials.