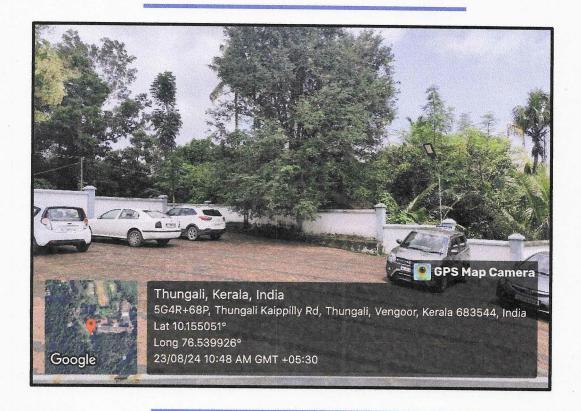

### **Parking Area**

Two - Wheeler Parking Area

COLLEGE OF ARTS

KOMBANAD
VENGOOR
PERUMBAVOOR
683 546

Four - Wheeler Parking Area

Rajagiri Viswajyothi College of Arts & Applied Sciences Vengoor, Perumbavoor-683 546