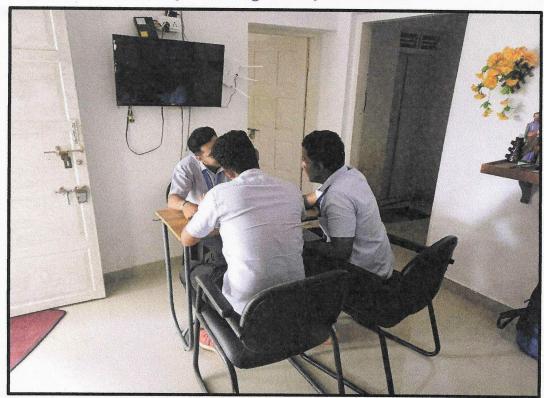

## Reprographic Facility

Provides essential services such as photocopying, printing, and document scanning, enabling students and faculty to efficiently manage and reproduce academic materials.