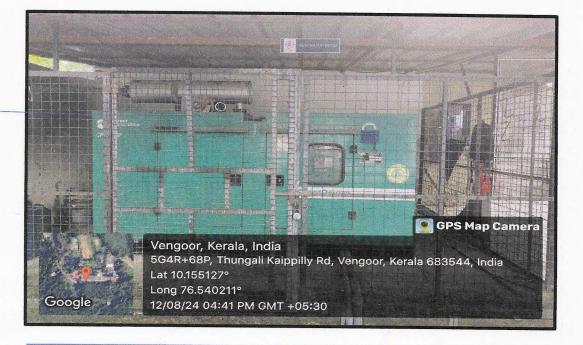

## **Uninterrupted Power Supply**

Solar Panel

Generator <

10 KVA Online

Modular UPS

An uninterrupted power supply in a college, supported by solar panels, UPS, and a generator, ensures that academic activities and campus operations continue smoothly, even during power outages.