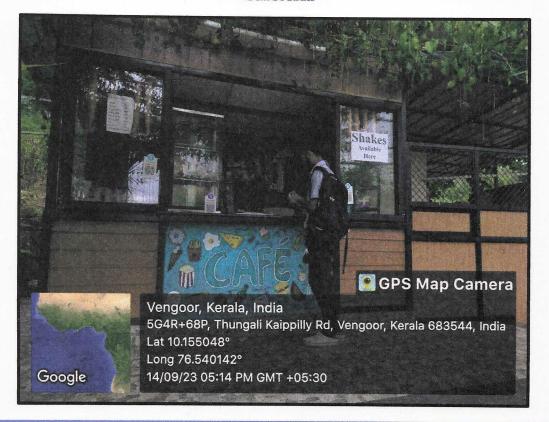

### Cafeteria

Serves as a relaxed spot where students can grab a quick bite and enjoy coffee between classes.