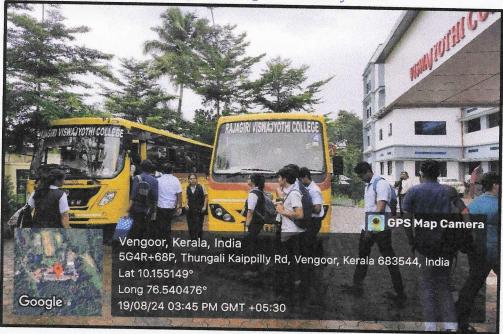

## **College Transportation System**

Provides students with reliable and convenient travel options reducing commute time.