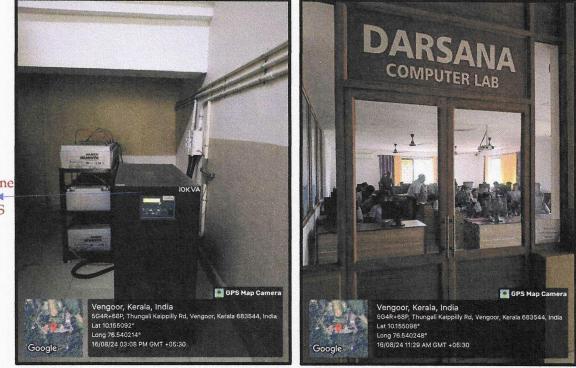

#### DARSANA COMPUTER LAB

| Location             | No. of<br>Computers | Seating<br>Capacity | Remarks                                                                                                                       |
|----------------------|---------------------|---------------------|-------------------------------------------------------------------------------------------------------------------------------|
| St. Chavara<br>Block | 45                  | 45                  | Wi-Fi Enabled, CCTV Camera,<br>Projector, LAN Connected, Woofer,<br>Uninterrupted Power Supply,<br>Internet Speed of 100 Mbps |