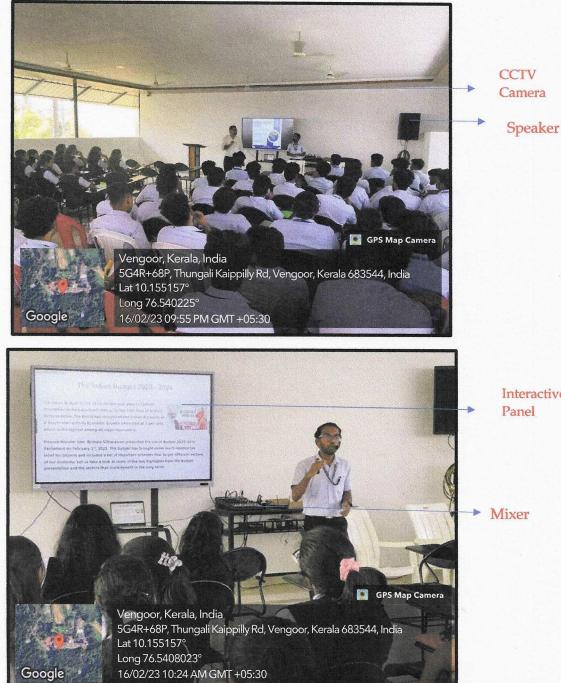

### MULTIPURPOSE OPEN LECTURE HALL

| Location                   | Capacity | Remarks                                                     |
|----------------------------|----------|-------------------------------------------------------------|
| Fr Jose Padayatty<br>Block | 80       | Interactive Panel, CCTV Camera<br>Wifi enabled Lecture Hall |
|                            |          | Internet Speed of 100 Mbps                                  |

Presentation Series by Students at Multipurpose Open Lecture Hall

Interactive