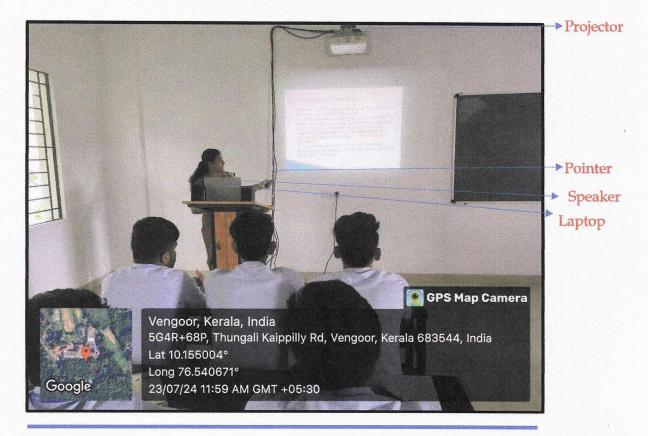

## ICT ENABLED LECTURE HALL- PROJECTOR

| Lecture Hall              | Location    | Remarks                    |
|---------------------------|-------------|----------------------------|
|                           |             | LCD Projector, CCTV        |
| B.Com Model I, II Finance | St. Chavara | Camera, Pointer, Speaker,  |
| &Taxation- II             | Block       | Wi-Fi enabled Lecture Hall |
|                           |             | Internet Speed of 100 Mbps |

An ICT-enabled Lecture Hall equipped with a projector, Wi-Fi, and other digital tools providing dynamic, interactive lessons and seamless access to online resources.