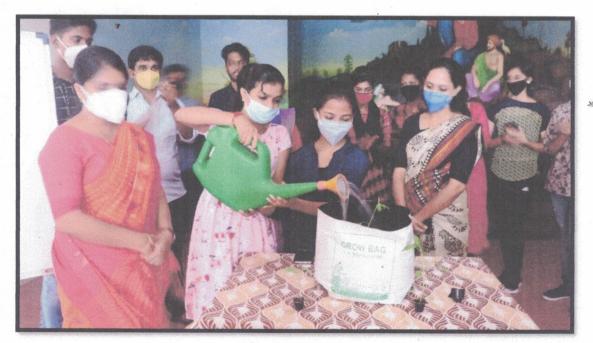

## MASSIVE OPEN ONLINE COURSE (MOOC)

The implementation of MOOC courses at Rajagiri Viswajyothi College of Arts and Applied Sciences provides a great opportunity to enhance student learning. Through the implementation of MOOCs, the college may give students access to a wide variety of excellent courses that might not be offered locally, enhancing the curriculum while offering them flexibility in their learning paths. MOOCs encourage skill development and access to diverse viewpoints by letting students' study at their speed and delve deeper into topics of interest than those offered by traditional educational institutions. This strategy ensures that all students have the chance to acquire relevant knowledge and skills necessary for their future career paths, while also preparing them for a competitive, globalized workforce and promoting affordability and accessibility to education.

## MOOC Course: Organic Farming Inauguration

|                                                                        | LIORIGIUME                                             |              | · · · · · · · · · · · · · · · · · · · |                                |          |
|------------------------------------------------------------------------|--------------------------------------------------------|--------------|---------------------------------------|--------------------------------|----------|
| ejagiri Viswajyothy College of<br>Arts and Applied<br>Sciences,Vengoor | ①Total Students Registered:<br>Show<br>10 ~<br>entries | 59           | Search:                               |                                |          |
| 88 Dashboard                                                           | Name                                                   | PRN/Reg.No   | Email                                 | Admission<br>Year              | Action   |
| Mark Details-2020<br>admission                                         | Abel Antony                                            | 210021072784 | drumskelethor@gmail.com               | 2021                           | Verified |
| Student Registration-2021                                              | Abel Benny                                             | 210021072798 | a26abel@gmail.com                     | 2021                           | Verified |
| admission                                                              | Abhimanyu Gopi                                         | 210021058664 | abhimanyugopi64@gmail.com             | 2021                           | Verified |
| 8 Mark Entry-2021                                                      | Abhiraj Sali                                           | 210021072785 | abhirajsali2003@gmail.com             | 2021                           | Verified |
| Logout                                                                 | Abin Anil                                              | 210021078014 | abinanil3636@gmail.com                | 2021                           | Verified |
|                                                                        | ABLE SABU                                              | 210021058665 | ablesabu276@gmail.com                 | 2021                           | Verified |
|                                                                        | Abraham V Kuruvilla                                    | 210021086081 | aabykuruvilla652@gmail.com            | 2021                           | Verified |
|                                                                        | Aghin Raj                                              | 210021058666 | aghinakku94@gmail.com                 | Activate V<br>2021 o La Social |          |