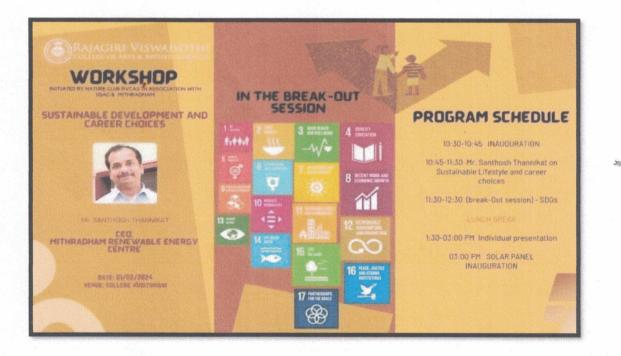

the United Nations. These programs raise awareness about issues such as poverty, inequality, climate change, and environmental sustainability, encouraging students to engage actively in creating positive change. Continuing such initiatives in the upcoming years ensures that students are equipped with the knowledge and motivation to contribute towards a more sustainable and equitable future, both locally and globally. Rajagiri Viswajyothi College of Arts and Applied Sciences conducted a workshop on stainable Development and Career Choices, empowering students to make informed decisions about their future careers. The program raised awareness about sustainable development, explored emerging trends and job opportunities, and equipped students with practical skills to drive positive change.





FGE OF

KOMBANAD VENGOOR

PERUMBAVOOR 683 546

53.7

\* RAJAG

UNSWALL

#### **EXTENSION AND OUTREACH ACTIVITIES**

Social and outreach activities at Rajagiri Viswajyothi College are instrumental in shaping well-rounded individuals who are equipped to make meaningful contributions to society. These activities not only enhance student learning and personal development but also strengthen our ties with the community and reinforce our institutional values. Moving forward, we remain committed to expanding and enriching our social and outreach initiatives to further empower our students and promote positive societal impact.







" Snehaveedu outreach programme by students of RVCAS"



And



Extension activities initiated by students

OF

PERUMBAV

## SWAYAM / NPTEL

Rajagiri Viswajyothi