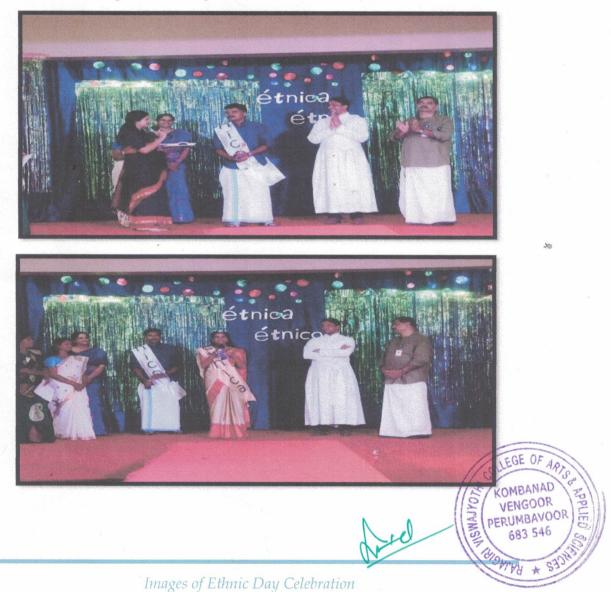

ng Workshop

Date: 21st June 2022 Time: 10 am Venue: Auditorium

Posters showing Digital Marketing and ACCA Courses



#### ETHNIC DAY

Ethnic day celebrations at Rajagiri College are essential for fostering cultural diversity and inclusivity within the campus community. These events not only promote understanding and respect for various ethnicities but also serve as a platform for preserving and sharing cultural traditions. By continuing to celebrate ethnic days in the coming years, Rajagiri College reaffirms its commitment to creating a supportive and enriching environment where students from diverse backgrounds feel valued and connected. These celebrations contribute to a vibrant campus culture that promotes cross-cultural learning and unity among all members of the college community.



#### SUSTAINABLE DEVELOPMENT GOALS (SDG)

Conducting an SDGs awareness program at Rajagiri Viswajyothi College signifies a commitment to educating students about global sustainability challenges and promoting action towards achieving the Sustainable Development Goals set by the United Nations. These programs raise awareness about issues such as poverty, inequality, climate change, and environmental sustainability, encouraging students to engage actively in creating positive change. Continuing such initiatives in the upcoming years ensures that students are equipped with the knowledge and motivation to contribute towards a more sustainable and equitable future, both locally and globally. Rajagiri Viswajyothi College of Arts and Applied Sciences conducted a workshop on stainable Developmen