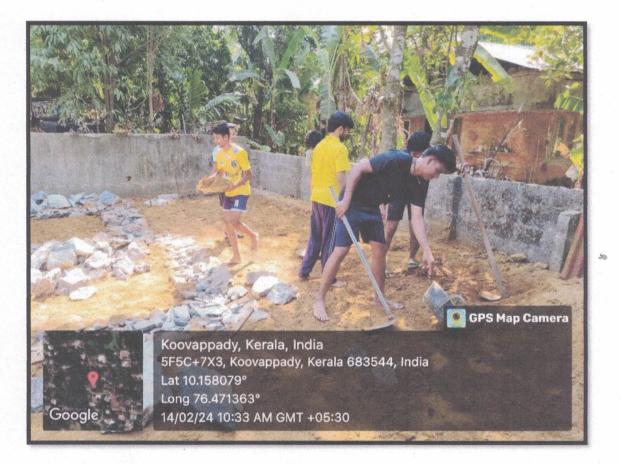

Images of Classes conducted as part of "Vengoor Teck Trek" and participants list

# ACADEMIC ADVANCEMENTS (ACCA / DIGITAL MARKETING)

Offering the ACCA course at Rajagiri Viswajyothi College of Arts and Applied Sciences enhances the institution's academic offerings by providing globally recognized qualifications in accounting and finance. This integration not only enriches the curriculum with practical skills and industry-relevant knowledge but also expands career opportunities for students both locally and internationally. By fostering connections with the accounting profession and offering flexible learning pathways, the college prepares graduates for success in a competitive global economy while solidifying its reputation as a center of excellence in accounting education.