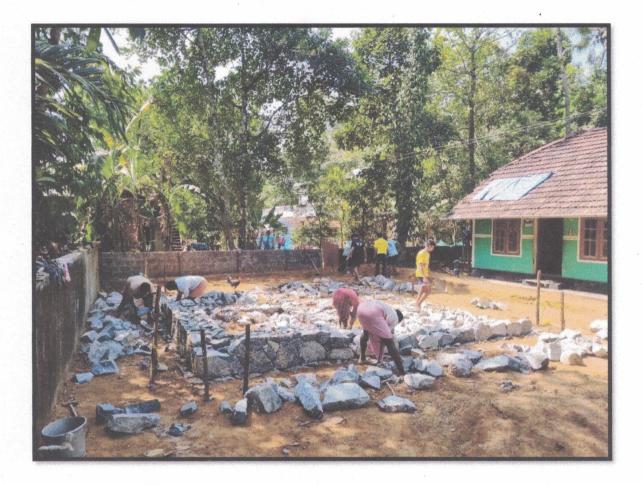

Images of Classes conducted as part of "Vengoor Teck Trek" and participants list

# ACADEMIC ADVANCEMENTS (ACCA / DIGITAL MARKETING)

Offering the ACCA course at Rajagiri Viswajyothi College of Arts and Applied Sciences enhances the institution's academic offerings by providing globally recognized qualifications in accounting and finance. This integration not only enriches the curriculum with practical skills and industry-relevant knowledge but also expands career opportunities for students both locally and internationally. By fostering connections with the accounting profession and offering flexible learning pathways, the college prepares graduates for success in a competitive global economy while solidifying its reputation as a center of excellence in accounting education.