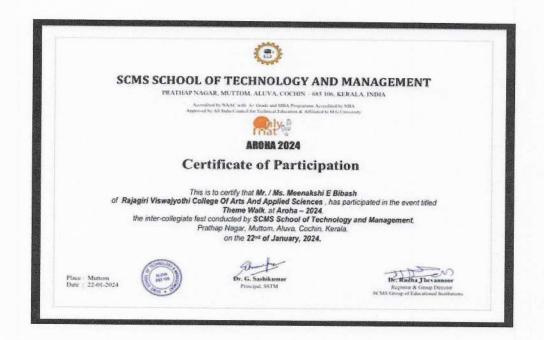

| 24. | Avega (Ethnic Day) Fashion show                       | 28 |
|-----|-------------------------------------------------------|----|
| 25. | Folk Dance Competition                                | 29 |
| 26. | Chavara Cricket Tournament                            | 30 |
| 27. | Christmas Carol Competition                           | 31 |
| 28. | Face Painting Competition                             | 32 |
| 29. | Malayalam Recitation                                  | 33 |
| 30. | AROHA 2024 (Cultural Fest )                           | 34 |
| 31. | CALIC 2K24 (Cultural Fest)                            | 35 |
| 32. | Best Management Contest                               | 36 |
| 33. | AKRAYA ( Cultural Fest )                              | 37 |
| 34. | Inter Collegiate Football Tournament                  | 38 |
| 35. | ESPERANZA 24 ( Cultural Fest )                        | 39 |
| 36. | MG University Youth Festival (We the people of India) | 40 |
| 37. | Annual Athletic Meet                                  | 41 |
| 38. | Echoes Arts Day Competitions                          | 42 |