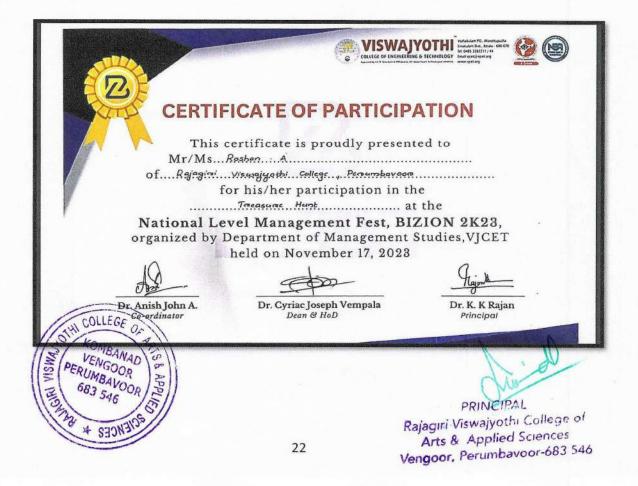

### Sample Certificates of Sports & Cultural Events

| INDEX |                                        |          |
|-------|----------------------------------------|----------|
| S1.No | Name of the Programme                  | Page No. |
| 1.    | Poster Making Competition              | 5        |
| 2.    | Reading Competition                    | 6        |
| 3.    | Drawing & Painting Competition         | 7        |
| 4.    | Inter Departmental Kabaddi Tournament  | 8        |
| 5.    | Wreath Making Contest                  | 9        |
| 6.    | Mimicry & Drama Contest (Talent Hunt ) | 10       |
| 7.    | March Past Competition                 | 11       |
| 8.    | Onam Celebrations & Competitions       | 12       |
| 9.    | Hindi Essay Writing Competition        | 13       |
| 10.   | Calisto 2K23 Commerce Fest             | 14       |
| 11.   | Speakers Club Competition              | 15       |
| 12.   | Showdown Basketball Championship       | 16       |
| 13.   | Karate Championship                    | 17       |
| 14.   | Kalopsia                               | 18       |
| 15.   | Hindi Recitation Competition           | 19       |
| 16.   | Artlera - Painting Competition         | 20       |
| 17.   | Mime Competition                       | 21       |
| 18.   | BIZION ( Cultural Fest )               | 22       |
| 19.   | Elite Badminton Tournament             | 23       |
| 20.   | Inter-Department Food Fest Competition | 24       |
| 21.   | SPLENDORA ( Cultural Fest )            | 25       |
| 22.   | Classical Dance Competition            | 26       |
| 23.   | Spike Volleyball Championship          | 27       |