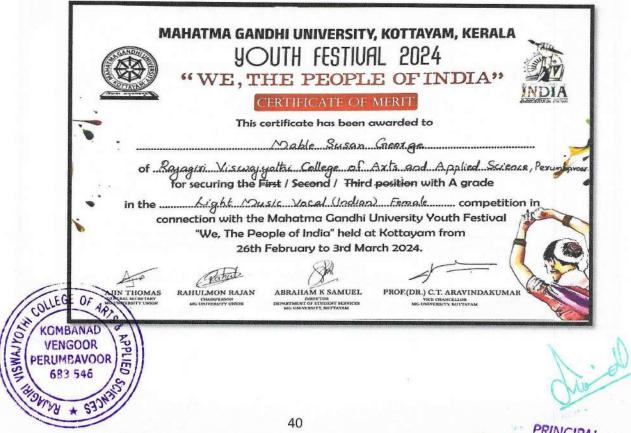

| 24. | Avega (Ethnic Day) Fashion show                       | 28 |
|-----|-------------------------------------------------------|----|
| 25. | Folk Dance Competition                                | 29 |
| 26. | Chavara Cricket Tournament                            | 30 |
| 27. | Christmas Carol Competition                           | 31 |
| 28. | Face Painting Competition                             | 32 |
| 29. | Malayalam Recitation                                  | 33 |
| 30. | AROHA 2024 (Cultural Fest )                           | 34 |
| 31. | CALIC 2K24 (Cultural Fest)                            | 35 |
| 32. | Best Management Contest                               | 36 |
| 33. | AKRAYA ( Cultural Fest )                              | 37 |
| 34. | Inter Collegiate Football Tournament                  | 38 |
| 35. | ESPERANZA 24 ( Cultural Fest )                        | 39 |
| 36. | MG University Youth Festival (We the people of India) | 40 |
| 37. | Annual Athletic Meet                                  | 41 |
| 38. | Echoes Arts Day Competitions                          | 42 |