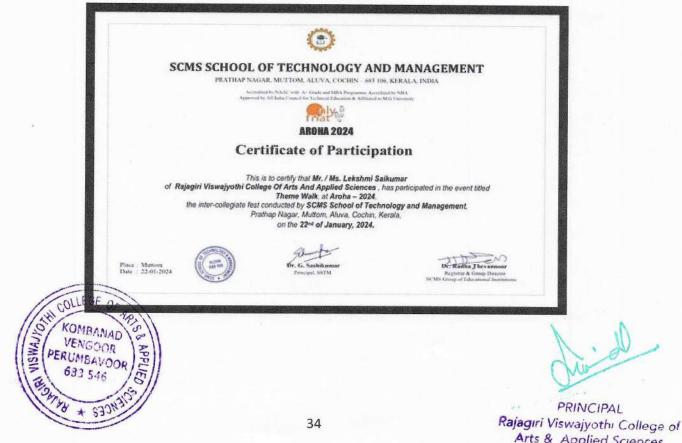

| 24. | Avega (Ethnic Day) Fashion show                       | 28 |
|-----|-------------------------------------------------------|----|
| 25. | Folk Dance Competition                                | 29 |
| 26. | Chavara Cricket Tournament                            | 30 |
| 27. | Christmas Carol Competition                           | 31 |
| 28. | Face Painting Competition                             | 32 |
| 29. | Malayalam Recitation                                  | 33 |
| 30. | AROHA 2024 (Cultural Fest )                           | 34 |
| 31. | CALIC 2K24 (Cultural Fest)                            | 35 |
| 32. | Best Management Contest                               | 36 |
| 33. | AKRAYA ( Cultural Fest )                              | 37 |
| 34. | Inter Collegiate Football Tournament                  | 38 |
| 35. | ESPERANZA 24 ( Cultural Fest )                        | 39 |
| 36. | MG University Youth Festival (We the people of India) | 40 |
| 37. | Annual Athletic Meet                                  | 41 |
| 38. | Echoes Arts Day Competitions                          | 42 |