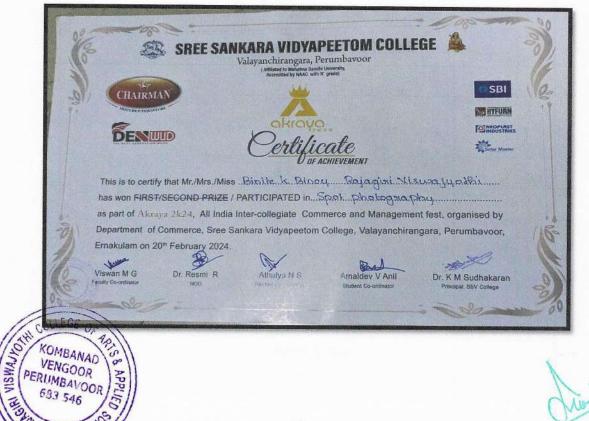

| 24. | Avega (Ethnic Day) Fashion show                       | 28 |
|-----|-------------------------------------------------------|----|
| 25. | Folk Dance Competition                                | 29 |
| 26. | Chavara Cricket Tournament                            | 30 |
| 27. | Christmas Carol Competition                           | 31 |
| 28. | Face Painting Competition                             | 32 |
| 29. | Malayalam Recitation                                  | 33 |
| 30. | AROHA 2024 (Cultural Fest )                           | 34 |
| 31. | CALIC 2K24 (Cultural Fest)                            | 35 |
| 32. | Best Management Contest                               | 36 |
| 33. | AKRAYA ( Cultural Fest )                              | 37 |
| 34. | Inter Collegiate Football Tournament                  | 38 |
| 35. | ESPERANZA 24 ( Cultural Fest )                        | 39 |
| 36. | MG University Youth Festival (We the people of India) | 40 |
| 37. | Annual Athletic Meet                                  | 41 |
| 38. | Echoes Arts Day Competitions                          | 42 |