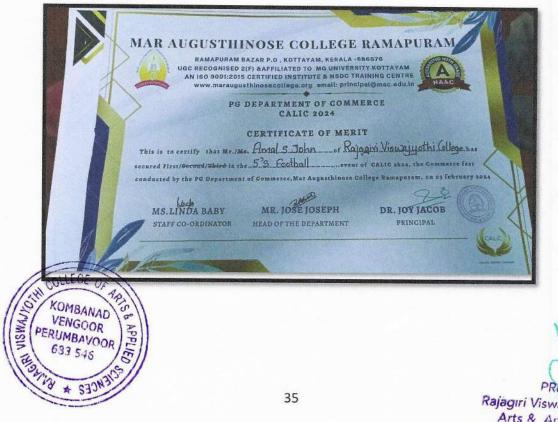

| 24. | Avega (Ethnic Day) Fashion show                       | 28 |
|-----|-------------------------------------------------------|----|
| 25. | Folk Dance Competition                                | 29 |
| 26. | Chavara Cricket Tournament                            | 30 |
| 27. | Christmas Carol Competition                           | 31 |
| 28. | Face Painting Competition                             | 32 |
| 29. | Malayalam Recitation                                  | 33 |
| 30. | AROHA 2024 (Cultural Fest )                           | 34 |
| 31. | CALIC 2K24 (Cultural Fest)                            | 35 |
| 32. | Best Management Contest                               | 36 |
| 33. | AKRAYA ( Cultural Fest )                              | 37 |
| 34. | Inter Collegiate Football Tournament                  | 38 |
| 35. | ESPERANZA 24 ( Cultural Fest )                        | 39 |
| 36. | MG University Youth Festival (We the people of India) | 40 |
| 37. | Annual Athletic Meet                                  | 41 |
| 38. | Echoes Arts Day Competitions                          | 42 |