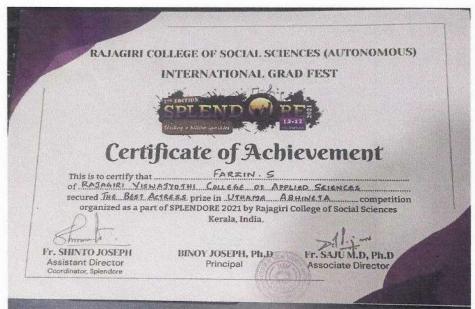

ademic year 2021- | petition (Kual                                         | Prize in the prize of Competer of Commerce. Raisasti Visua | i bans)   |
|           | Dr. Joy P Joseph<br>Principal                              | DATE: 01.11.20                                         | Fr. Dipin Karingen CMI Assistant Director                  |           |





PRINCIPAL Rajagıri Viswajyothi College of Arts & Applied Sciences Vengoor, Perumbavoor-683 546

#### 22. Mimicry Competition





COLLEGE OF KOMBANAD VENGOOR PERUMBAYOOR 683 546

PRINCIPAL Rajagıri Viswajyothı College of Arts & Applied Sciences

Vengoor, Perumbavoor-683 546

23. Poetry Writing Contest





PRINCIPAL
Rajagıri Viswajyothı College of
Arts & Applied Sciences
Vengoor, Perumbavoor-683 546

### 24.SPLENDORA (Cultural Fest)







PRINCIPAL Rajagıri Viswajyothı College of Arts & Applied Sciences Vengoor, Perumbavoor-683 546

## 25. Christmas Carol Competition

| RAJAGIRI VISWAJYOTHI COLLEGE OF ARTS AND APPLIED SCIENCES VENGOOR, PERUMBAVOOR KERALA- 683546                                                                                            |           |
|------------------------------------------------------------------------------------------------------------------------------------------------------------------------------------------|-----------|
| OF ACHIEVEMENT This certifies that                                                                                                                                                       | A. Talana |
| of BA English Ctriple Main