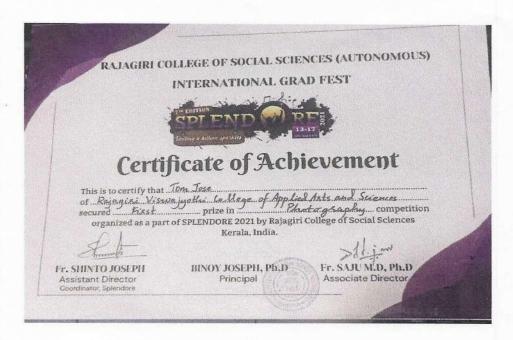

academic year 2021- | petition (Kual                                         | Prize in the prize of Competer of Commerce. Raisasti Visua | i bans)   |
|           | Dr. Joy P Joseph<br>Principal                              | DATE: 01.11.20                                         | Fr. Dipin Karingen CMI Assistant Director                  |           |





PRINCIPAL Rajagıri Viswajyothi College of Arts & Applied Sciences Vengoor, Perumbavoor-683 546

#### 22. Mimicry Competition





COLLEGE OF KOMBANAD VENGOOR PERUMBAYOOR 683 546

PRINCIPAL Rajagıri Viswajyothı College of Arts & Applied Sciences

Vengoor, Perumbavoor-683 546

23. Poetry Writing Contest





PRINCIPAL
Rajagıri Viswajyothı College of
Arts & Applied Sciences
Vengoor, Perumbavoor-683 546

### 24.SPLENDORA (Cultural Fest)







PRINCIPAL Rajagıri Viswajyothı College of Arts & Applied Sciences Vengoor, Perumbavoor-683 546

## 25. Christmas Carol Competition

| RAJAGIRI VISWAJYOTHI COLLEGE OF ARTS AND APPLIED SCIENCES VENGOOR, PERUMBAVOOR KERALA- 683546                                                                                            |           |
|------------------------------------------------------------------------------------------------------------------------------------------------------------------------------------------|-----------|
| OF ACHIEVEMENT This certifies that                                                                                                                                                       | A. Talana |
| of BA English Ctriple Main