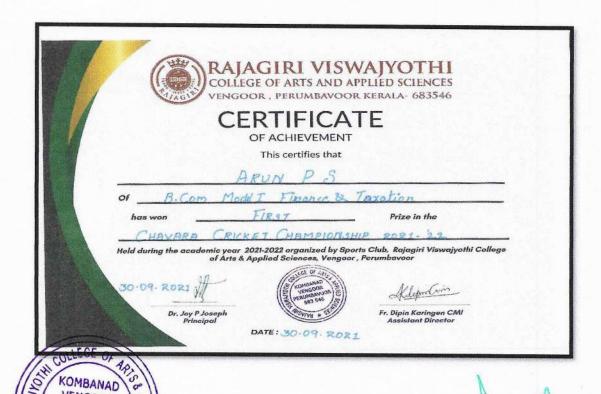

## 14. Chavara Cricket Tournament

|              | RAJAGIRI VI<br>COLLEGE OF ARTS AN<br>VENGOOR, PERUMBAN |                                           |
|--------------|--------------------------------------------------------|-------------------------------------------|
|              | CERTIFIC OF ACHIEVEMI This certifies th                | ENT                                       |
|              | MUMTHAS                                                |                                           |
| of B. Com    | FINANCE 30 TE                                          |                                           |
| CHAVARA      | CRICKET CHA                                            | Prize in the                              |
| Dr. Joy P J. | of Arts & Applied Sciences, Vo                         | Fr. Dipin Karingen CMI Assistant Director |

18

VENGOOR PERUMBAVOOR 683 546

PRINCIPAL
Rajagiri Viswajyothi College of
Arts & Applied Sciences
Vengoor, Perumbayoor 683 546