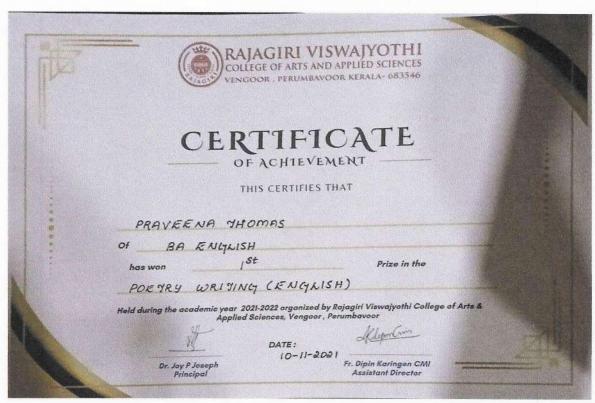

## 14. Chavara Cricket Tournament

|              | RAJAGIRI VI<br>COLLEGE OF ARTS AN<br>VENGOOR, PERUMBAN |                                           |
|--------------|--------------------------------------------------------|-------------------------------------------|
|              | CERTIFIC OF ACHIEVEMI This certifies th                | ENT                                       |
|              | MUMTHAS                                                |                                           |
| of B. Com    | FINANCE 30 TE                                          |                                           |
| CHAVARA      | CRICKET CHA                                            | Prize in the                              |
| Dr. Joy P J. | of Arts & Applied Sciences, Vo                         | Fr. Dipin Karingen CMI Assistant Director |