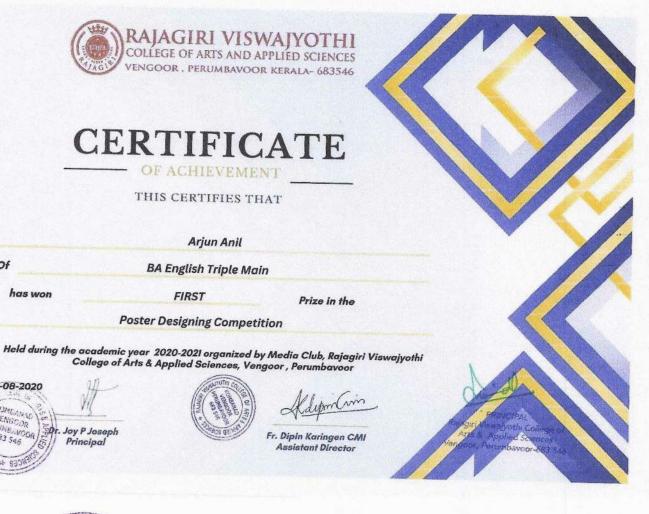

RAJAGIRI VISWAJYOTHI COLLEGE OF ARTS & APPLIED SCIENCES Vengoor, Perumbavoor, Kerala - 683546

5. Poster Designing Competition

Of

has won

03-08-2020

KOMEANAC VENGCOR PERUMEAVOOR 683 546

PRINCIPAL Rajagiri Viswajyothi College ai Arts & Applied Sciences Vengoor, Perumbavoor-683 546