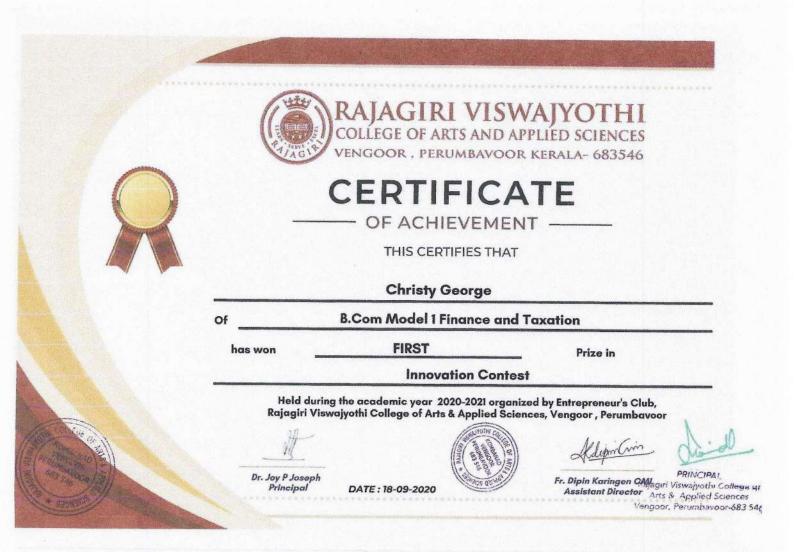

PRINCIPAL Rajegiri Viswajyothi College of Arts & Applied Sciences

PRINCIPAL Rajagiri Viswajyothi College of Arts & Applied Sciences Vengoor, Perumbavoor-683 54c