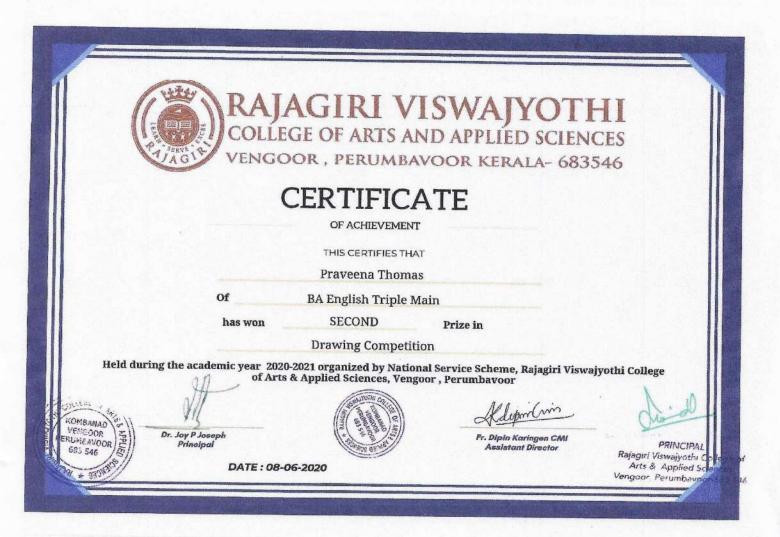

1. Drawing Competition

PRINCIPAL

Rajagiri Viswajyothi College of Arts & Applied Sciences Vengoor, Perumbavoor-683 546

2. Malayalam Essay Writing Competition

SAJAGIR

\*

PERUMBANOOR

683