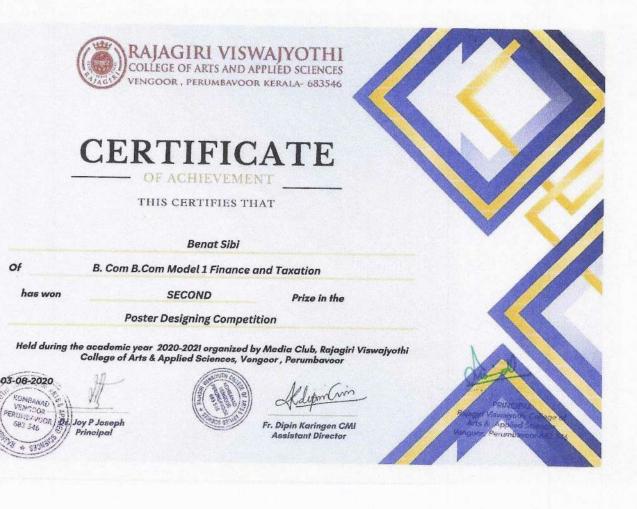

RAJAGIRI VISWAJYOTHI COLLEGE OF ARTS & APPLIED SCIENCES Vengoor, Perumbavoor, Kerala - 683546

5. Poster Designing Competition

Of

has won

03-08-2020

KOMEANAC VENGCOR PERUMEAVOOR 683 546

PRINCIPAL Rajagiri Viswajyothi College ai Arts & Applied Sciences Vengoor, Perumbavoor-683 546