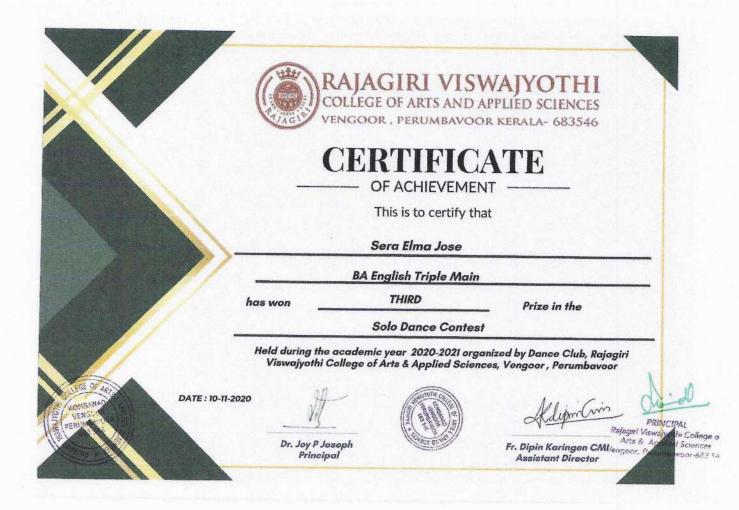

## Sample Certificates of Sports & Cultural Events

|       | INDEX                               |          |
|-------|-------------------------------------|----------|
| Sl.No | Name of the Programme               | Page No. |
| 1.    | Drawing Competition                 | 5        |
| 2.    | Malayalam Essay Writing Competition | 7        |
| 3.    | Mobile Photography Contest          | 9        |
| 4.    | Poetry writing Competition          | 11       |
| 5.    | Poster Designing Competition        | 12       |
| 6.    | Elocution Competition               | 14       |
| 7.    | Onam Competitions                   | 16       |
| 8.    | Debate Competition                  | 18       |
| 9.    | Innovation Contest                  | 20       |
| 10.   | Malayalam Recitation Competition    | 22       |
| 11.   | Hindi Recitation Competition        | 23       |
| 12.   | English Recitation Competition      | 24       |
| 13.   | Malayali Manga Photo Contest        | 26       |
| 14.   | Solo Dance Contest                  | 28       |
| 15.   | Story Writing Competition           | 30       |
| 16.   | Hindi Essay Writing Competition     | 31       |
| 17.   | Naadan Pattu Competition            | 32       |

| 18. | Slogan Writing Contest             | 34 |
|-----|------------------------------------|----|
| 19. | Speech Contest                     | 36 |
| 20. | Sculpture Designing Contest        | 38 |
| 21. | Patriotic Song Contest             | 40 |
| 22. | Pencil Sketch Competition          | 42 |
| 23. | Light Music Contest                | 44 |
| 24. | Classical Dance Competition (Solo) | 46 |
| 25. | Hip Hop Competition (Solo)         | 48 |