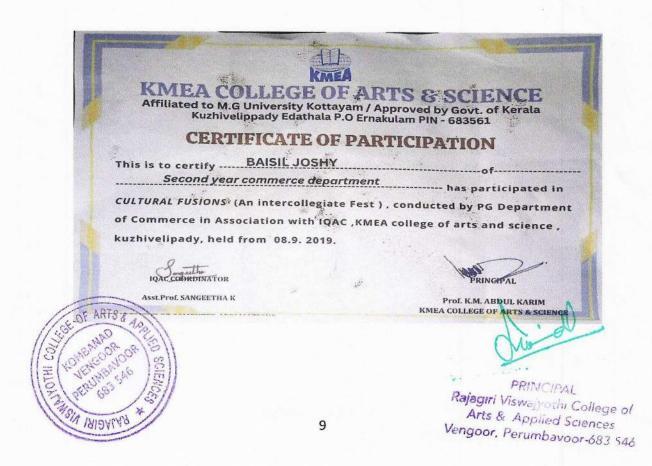

#### 5. KMEA Cultural Fusion

| KMEA COLLEGE                        | E ADDO C COTTAGE                                                                      |
|-------------------------------------|---------------------------------------------------------------------------------------|
| Affiliated to M.G University Kott   | OF ARTS & SCIENCE<br>ayam / Approved by Govt. of Kerala<br>P.O Ernakulam PIN - 683561 |
| CERTIFICATE O                       | FPARTICIPATION                                                                        |
| This is to certify AMAL KRIS        | HNAN A                                                                                |
| Second year commerce dep            | artment has participated in                                                           |
| CULTURAL FUSIONS (An intercollegia  | te Fest ) , conducted by PG Department                                                |
| of Commerce in Association with IQ  | AC ,KMEA college of arts and science .                                                |
| kuzhivelipady, held from 08.9. 2019 |                                                                                       |
| IQA COMOTNATOR                      | PRINCIPAL                                                                             |
| Asst.Prof. SANGEETHA K              | Prof. K.M. ABDUL KARIM<br>KMEA COLLEGE OF ARTS & SCIENCE                              |