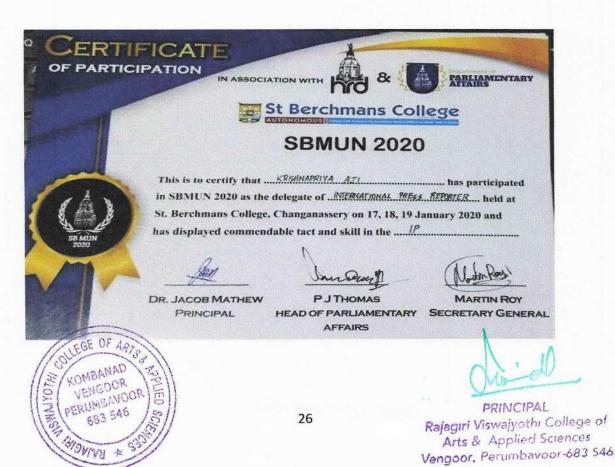

6. Kalopsia Intercollegiate Fest

# RAJAGIRI VISWAJYOTHI COLLEGE OF ARTS AND APPLIED SCIENCES

# **KALOPSIA**

## CERTIFICATE OF PARTICIPATION

This is to certify that *Joy Tom Moonjely* of *BBA*, has participated in *Treasure Hunt* held as part of KALOPSIA 2019, the Inter-School and Inter-Collegiate fest held on 25th September, 2019.