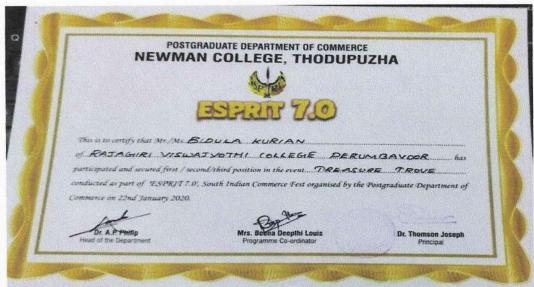

leg<br>r, Perumbavoor |
| <                     |                                                                            |                                                         |
| 40 %                  |                                                                            |                                                         |
| 400 mm                | DATE:                                                                      | Adapri Com Referri Vissarjortu<br>Arts & Applied        |



Vengoor, Perumbavoor-683 546

#### 21. RESONANCE 2.20 (Cultural Fest)



COLLEGE OF ARTON

PRINCIPAL
Rajagiri Viswajyothi College of
Arts & Applied Sciences
Arts & Perumbavoor-683 546
Vengoor, Perumbavoor-683

#### 22. SBMUN 2020 (Cultural Fest)





#### 23. ESPRIT 7.0 (Cultural Fest)





COLLEGE OF ARTO COLLEGE OF ART

PRINCIPAL
Rajagiri Viswajyothi College of
Arts & Applied Sciences
Vengoor, Perumbavoor-683 546

#### 24. Hindi Recitation Competition

|         |                              |                                                           | VAJYOTHI<br>PPLIED SCIENCES |