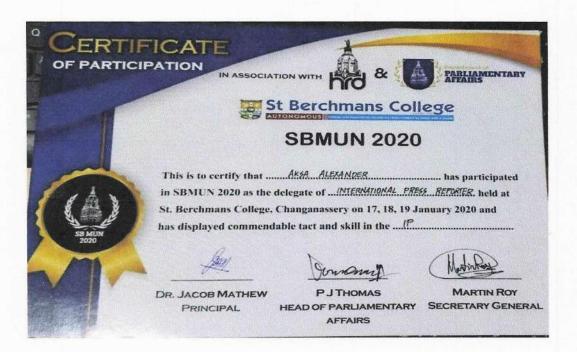

6. Kalopsia Intercollegiate Fest

# RAJAGIRI VISWAJYOTHI COLLEGE OF ARTS AND APPLIED SCIENCES

# **KALOPSIA**

## CERTIFICATE OF PARTICIPATION

This is to certify that *Joy Tom Moonjely* of *BBA*, has participated in *Treasure Hunt* held as part of KALOPSIA 2019, the Inter-School and Inter-Collegiate fest held on 25th September, 2019.