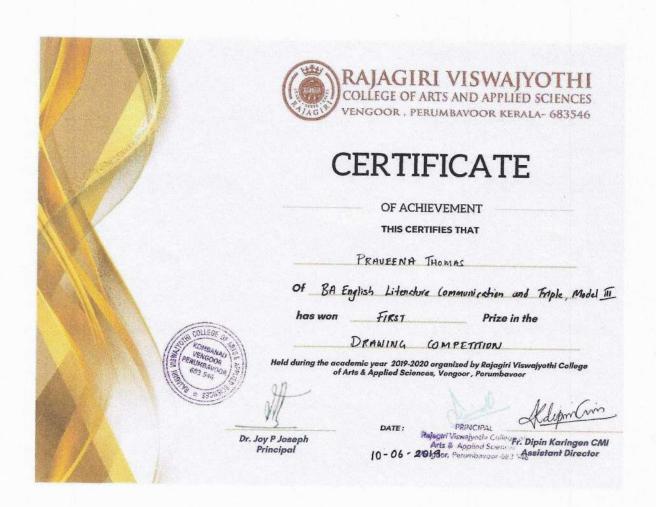

### 2. Drawing Competition

PRINCIPAL
Rajagiri Viswajyothi College of
Arts & Applied Sciences
Vengoor, Perumbavoor-683 546