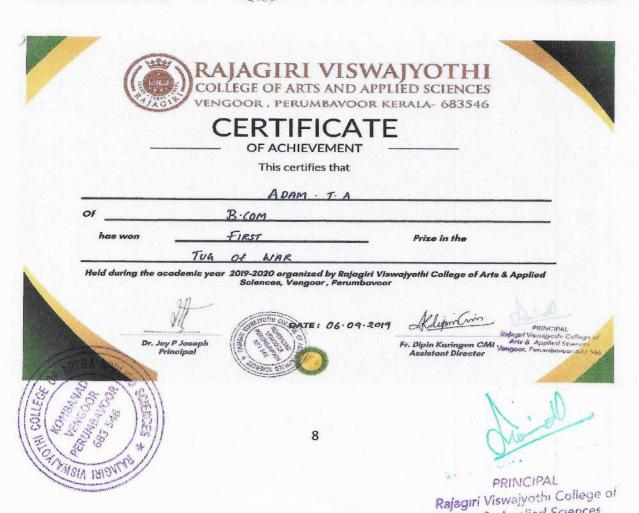

#### 1. Cycling Competition

Rajagiri Viswajyothi College of Arts & Applied Sciences Vengoor, Perumbayoor-683 546

### 2. Drawing Competition

PRINCIPAL
Rajagiri Viswajyothi College of
Arts & Applied Sciences
Vengoor, Perumbavoor-683 546