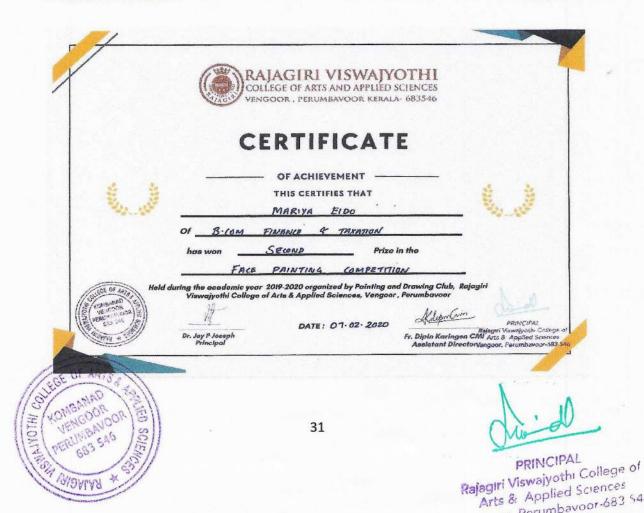

| 24.         | Hindi Recitation Competition        | 28 |
|-------------|-------------------------------------|----|
| <u>~</u> I. | Times received compession           | 20 |
| 25.         | <b>Elocution Competition</b>        | 29 |
| 26.         | Story Writing Competition           | 30 |
| 27.         | Face Painting Competition           | 31 |
| 28.         | INGENIO 2K20 (Cultural Fest)        | 32 |
| 29.         | Kolkali Competition                 | 33 |
| 30.         | Chess Tournament                    | 34 |
| 31.         | Sportacus (Annual Athletic Meet)    | 35 |
| 32.         | <b>Echoes Arts Day Competitions</b> | 36 |
| 33.         | Poetry Writing Contest              | 37 |
| 34.         | MG University Youth Festival        | 38 |