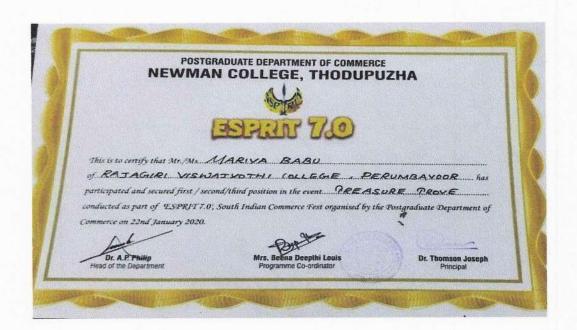

olleg<br>r, Perumbavoor |
| <                     |                                                                            |                                                         |
| 40 %                  |                                                                            |                                                         |
| 400 mm                | DATE:                                                                      | Adapri Com Referri Vissarjortu<br>Arts & Applied        |



Vengoor, Perumbavoor-683 546

#### 21. RESONANCE 2.20 (Cultural Fest)



COLLEGE OF ARTON

PRINCIPAL
Rajagiri Viswajyothi College of
Arts & Applied Sciences
Arts & Perumbavoor-683 546
Vengoor, Perumbavoor-683

#### 22. SBMUN 2020 (Cultural Fest)





#### 23. ESPRIT 7.0 (Cultural Fest)





COLLEGE OF ARTO COLLEGE OF ART

PRINCIPAL
Rajagiri Viswajyothi College of
Arts & Applied Sciences
Vengoor, Perumbavoor-683 546

#### 24. Hindi Recitation Competition

|         |                              |                                                           | VAJYOTHI<br>PPLIED SCIENCES |