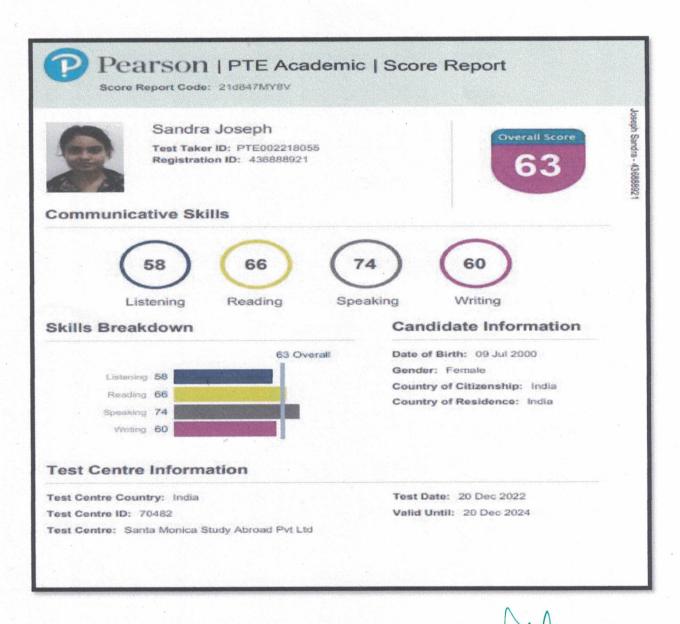

List of students qualifying in State/National/International Level Examinations During 2021-22

| S1<br>No. | Name of Students<br>Qualified    | Programme                                      | Name of<br>Qualifying<br>Exam | Page No. |
|-----------|----------------------------------|------------------------------------------------|-------------------------------|----------|
|           |                                  | IELTS                                          |                               |          |
| 1.        | Sreerag Rajmohan                 | B. Com Model I Finance & Taxation (2019-22)    | IELTS                         | 5        |
| 2.        | Gowtham                          | B.A English Literature, Communication and      | IELTS                         | 6        |
|           | Krishnan P                       | Journalism Model III (Triple Main) (2019-22)   |                               |          |
| 3.        | Arjun P S                        | B. Com Model I Finance & Taxation (2019-22)    | KMAT                          | 7        |
| 4         | Gopalakrishnan G                 | B. Com Model I Finance & Taxation (2019-22)    | KMAT                          | 8        |
| 5         | Muhammed<br>Ameen Abdul<br>Azeez | B. Com Model II Logistics management (2019-22) | KMAT                          | 9        |
|           |                                  | CET                                            |                               |          |
| 6         | Muhammad                         | B. Com Model II Finance & Taxation (2019-22)   | CET                           | 10       |
|           | Shafeek V S                      |                                                |                               |          |
|           |                                  | PTE                                            |                               |          |
| 7         | Sandra Joseph                    | B. Com Model II Finance & Taxation (2019-22)   | PTE                           | 11       |