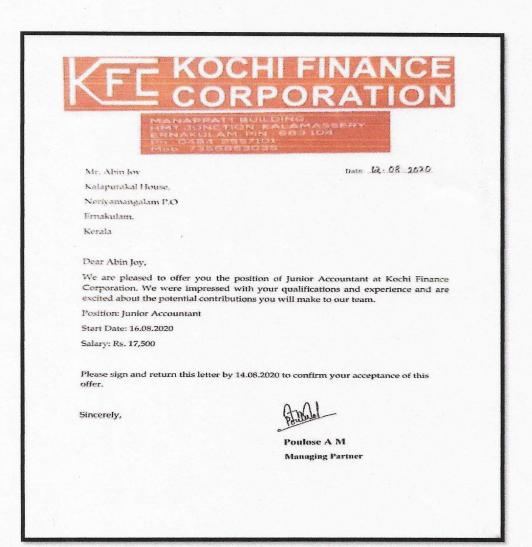

| Documentary Evidence 9          |                                                  |  |
|---------------------------------|--------------------------------------------------|--|
| Name of the student             | Abin Joy                                         |  |
| Admission Number                | 208                                              |  |
| Department                      | B. Com Model II Finance and Taxation (2017-2020) |  |
| Student progressed to Placement | KFC KOCHI FINANCE CORPORATION,<br>Kalamassery    |  |
| Designation                     | Junior Accountant                                |  |