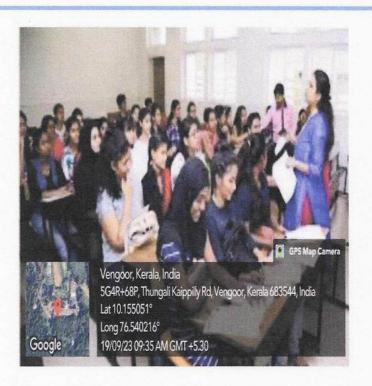

Poster of the Workshop on Two Day Hands-on Training on ICT and AI Tools

Image showing Resource Person Handling the Session