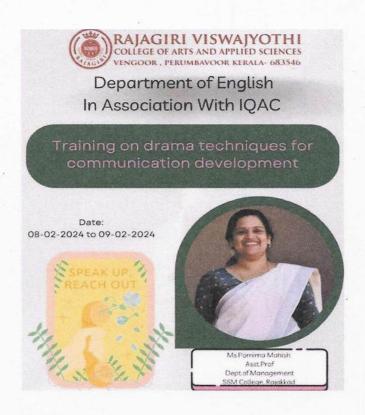

ing on Drama Techniques for Communication Development," held on February 8th and 9th, 2024, at Rajagiri Viswajyothi College of Arts and Applied Sciences, received exceptional feedback from 44 students. Facilitated by Ms. Poornima Mohish from SSM College, Rajakkad, the workshop effectively enhanced participants' verbal and non-verbal communication skills through interactive drama exercises. With high ratings for content relevance (4.8/5) and facilitation quality (4.9/5), students appreciated the practical approach and gained increased confidence in public speaking. The supportive learning environment fostered active engagement, leading to an overall satisfaction rating of 4.9/5. Suggestions for improvement included more personalized feedback and extended exploration of drama techniques.





#### Poster of the Workshop



Resource Person Handling the session

35

PERUMBAYOOR 683 546

#### Participant's List



#### RAJAGIRI VISWAJYOTHI COLLEGE OF ARTS AND APPLIED SCIENCES, VENGOOR, PERUMBAVOOR

Name of the Program: TRAINING ON DRAMA TECHNIQUES FOR
COMMUNICATION DEVELOPMENT Date: 08-02-04 to 9-02-24

| S1No | Name of<br>Student | Department     | Signature     |
|------|--------------------|----------------|---------------|
| 1.   | FAI SALTHAWKA      | III 884        | TORREST       |
| 2.   | Abithamolk.B       |                | Anthol        |
| 3.   | deshes Mathew      | 11 BBA         | His           |
| 4.   | Noch felhu         | 111 884        | North         |
| 5.   | FARSIN S           | III BA English | FARSIE        |
| 6.   | Graceman A.Y       | III BBA