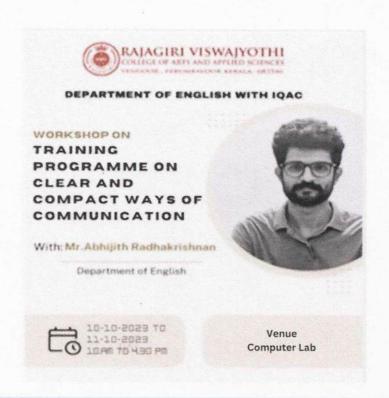

Poster of the Workshop on Two Day Hands-on Training on ICT and AI Tools

Image showing Resource Person Handling the Session