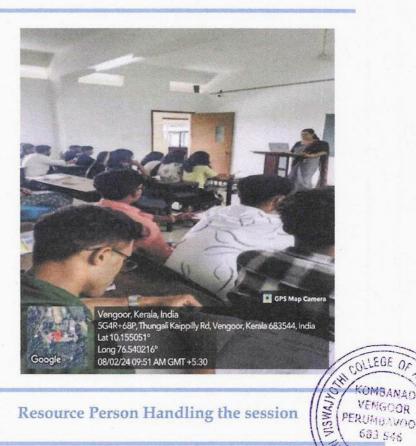

Poster of the Workshop on Two Day Hands-on Training on ICT and AI Tools

Image showing Resource Person Handling the Session