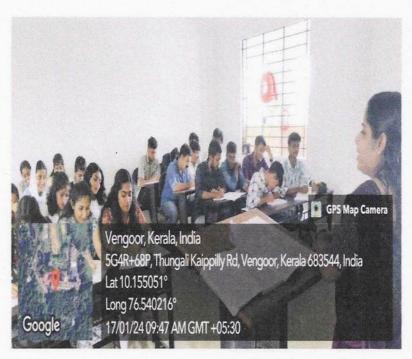

Poster of the Workshop on Two Day Hands-on Training on ICT and AI Tools

Image showing Resource Person Handling the Session