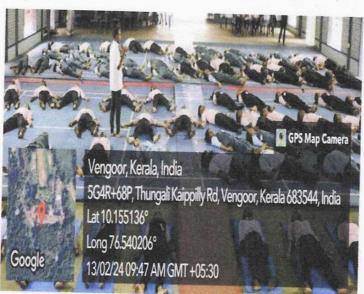

Poster of the Workshop on Two Day Hands-on Training on ICT and AI Tools

Image showing Resource Person Handling the Session