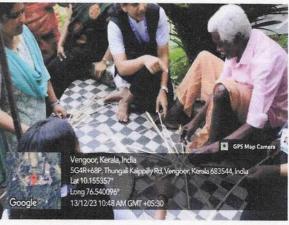

Poster of the Workshop on Two Day Hands-on Training on ICT and AI Tools

Image showing Resource Person Handling the Session