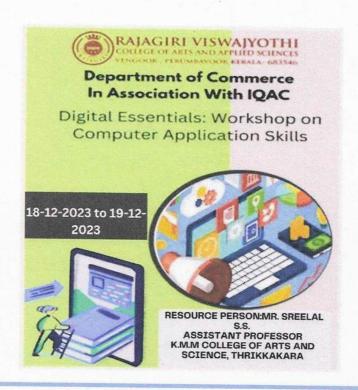

Poster of the Workshop on Two Day Hands-on Training on ICT and AI Tools

Image showing Resource Person Handling the Session