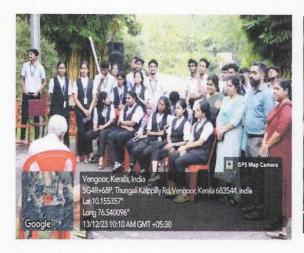

Poster of the Workshop on Two Day Hands-on Training on ICT and AI Tools

Image showing Resource Person Handling the Session