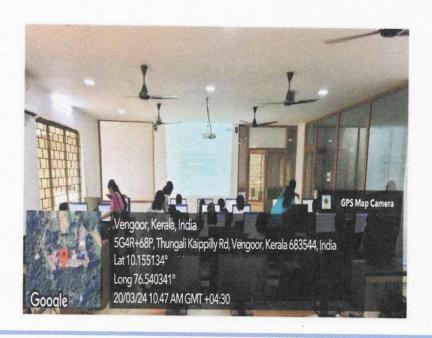

Poster of the Workshop on Two Day Hands-on Training on ICT and AI Tools

Image showing Resource Person Handling the Session