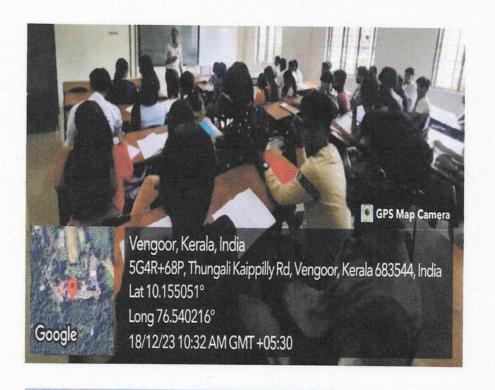

Poster of the Workshop on Two Day Hands-on Training on ICT and AI Tools

Image showing Resource Person Handling the Session