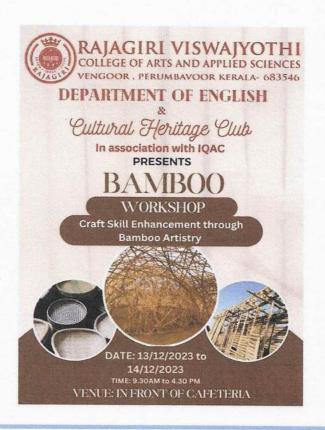

# 5.1.2: Capacity Development and Skills Enhancement Activities Organized by the Institution During 2023-2024

| INDEX  |           |                                                                |          |
|--------|-----------|----------------------------------------------------------------|----------|
| Sl. No | Year      | Name of the Programme                                          | Page No. |
| 1.     | 2023-2024 | Two Day Hands-on Training on ICT and AI Tools                  | 3        |
| 2.     | 2023-2024 | Training on Yoga Techniques                                    | 11       |
| 3.     | 2023-2024 | Three Day Workshop on Fitness Training                         | 17       |
| 4.     | 2023-2024 | Workshop on Yoga Wisdom: Enlightened Living through Practice   | 24       |
| 5.     | 2023-2024 | Training on Drama Techniques for Communication Development     | 32       |
| 6.     | 2023-2024 | Think Outside the Box: Workshop on Problem Solving             | 40       |
| 7.     | 2023-2024 | Craft Skill Enhancement through Bamboo<br>Artistry             | 47       |
| 8.     | 2023-2024 | Digital Essentials: Workshop on Computer<br>Application Skills | 54       |
| 9.     | 2023-2024 | Training Programme on Clear and Compact Ways of Communication  | 61       |
| 10.    | 2023-2024 | Adaptive Skills Enhancement Programme                          | 69       |
| 11.    | 2023-2024 | Workshop on Digital Marketing Tools and Techniques             | 76       |