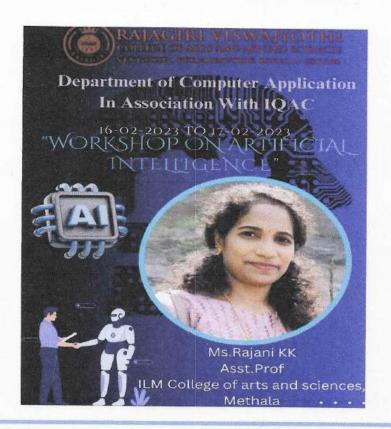

### 2. Report of "Workshop on Artificial Intelligence"

|                                      | Programme Details in a Nutshell                                                                                                                                                                                                                                        |  |  |
|--------------------------------------|------------------------------------------------------------------------------------------------------------------------------------------------------------------------------------------------------------------------------------------------------------------------|--|--|
| Name of the Event                    | Workshop on Artificial Intelligence                                                                                                                                                                                                                                    |  |  |
| Nature of the Event                  | Workshop                                                                                                                                                                                                                                                               |  |  |
| Objectives                           | <ul> <li>To explore the intersection.</li> <li>To educate participants about the fundamental principles and capabilities of AI</li> </ul>                                                                                                                              |  |  |
| Resource Person                      | Ms. Rajani K. K, Assist. Professor, ILM College of Arts<br>and Sciences, Methala                                                                                                                                                                                       |  |  |
| Date and Time                        | 16-02-2023 to 17-02-2023<br>10:00 AM to 04:00 PM                                                                                                                                                                                                                       |  |  |
| Duration                             | 10 Hrs                                                                                                                                                                                                                                                                 |  |  |
| Beneficiaries                        | 38 Students                                                                                                                                                                                                                                                            |  |  |
| Venue or Platform                    | First Year BCA lecture hall, RVCAS                                                                                                                                                                                                                                     |  |  |
| Organizing Dept./ Cell               | Dept. of Commerce in association with IQAC                                                                                                                                                                                                                             |  |  |
| Coordinator                          | Ms. Dhanya S, Assist. Prof. Department of Commerce                                                                                                                                                                                                                     |  |  |
| Outcome/ Benefit of<br>the Programme | <ul> <li>Participants will gain a comprehensive understanding of the intersection between artificial intelligence (AI) and human society</li> <li>Participants will demonstrate proficiency in explaining the fundamental principles and capabilities of AI</li> </ul> |  |  |

Poster of the "Workshop on Artificial Intelligence"

Interactive session between the resource person and participants