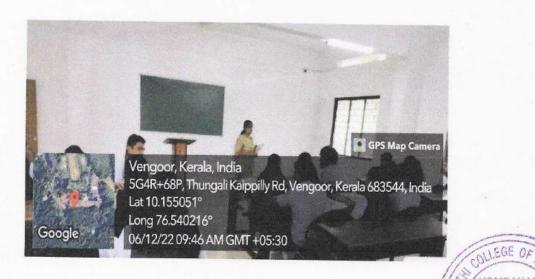

#### 5.1.2: Capacity Development and Skills Enhancement Activities Organised by the Institution During 2022-2023

| INDEX  |         |                                                           |          |  |
|--------|---------|-----------------------------------------------------------|----------|--|
| Sl. No | Year    | Name of the Programme                                     | Page No. |  |
| 1.     | 2022-23 | Soft Skill Training on Emotional Intelligence             | 3        |  |
| 2.     | 2022-23 | Workshop on Artificial Intelligence                       | 10       |  |
| 3.     | 2022-23 | Practical Training for Leadership Skill Enhancement       | 17       |  |
| 4.     | 2022-23 | Training on Fundamentals of Microsoft Excel               | 25       |  |
| 5.     | 2022-23 | Speak & Shine: Workshop on Developing Presentation Skills | 32       |  |
| 6.     | 2022-23 | Enhancing Language Skills through Content Writing         | 39       |  |
| 7.     | 2022-23 | Workshop on Practical Steps to Healthy Habits             | 47       |  |
| 8.     | 2022-23 | Training for Mental Wellness through Yoga                 | 54       |  |