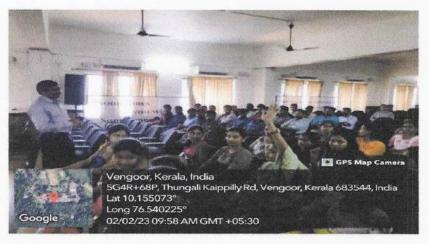

#### **Detailed Report**

The workshop "Practical Training for Leadership Skill Enhancement," held on February 2<sup>nd</sup> and 3<sup>rd</sup> 2023, at Vengoor Arts Society and facilitated by Mr. Saju Paul, Motivational Speaker, was a transformative experience for the 54 participants from various backgrounds. Aimed at cultivating advanced leadership skills, nurturing creative and strategic thinking, and strengthening confidence and resilience, the session proved highly impactful. Through practical exercises and simulations, attendees gained proficiency in advanced leadership techniques, learned to generate innovative solutions, and acquired strategies for fostering collaborative cultures within their organizations. Mr. Saju Paul's expertise and engaging approach ensured that the workshop not only imparted theoretical knowledge but also equipped participants with practical tools applicable to real-world leadership challenges.

Poster of workshop on Practical Training for Leadership Skill Enhancement

Resource Person Leading the Session