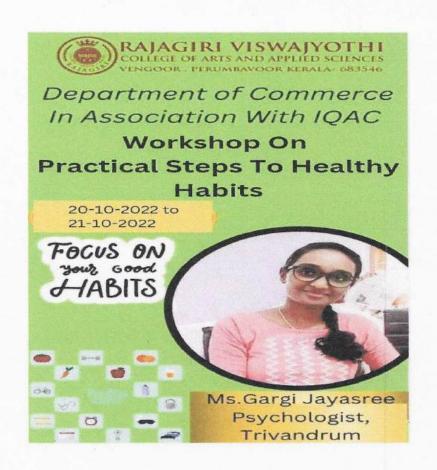

#### 5.1.2: Capacity Development and Skills Enhancement Activities Organised by the Institution During 2022-2023

| INDEX  |         |                                                           |          |  |
|--------|---------|-----------------------------------------------------------|----------|--|
| Sl. No | Year    | Name of the Programme                                     | Page No. |  |
| 1.     | 2022-23 | Soft Skill Training on Emotional Intelligence             | 3        |  |
| 2.     | 2022-23 | Workshop on Artificial Intelligence                       | 10       |  |
| 3.     | 2022-23 | Practical Training for Leadership Skill Enhancement       | 17       |  |
| 4.     | 2022-23 | Training on Fundamentals of Microsoft Excel               | 25       |  |
| 5.     | 2022-23 | Speak & Shine: Workshop on Developing Presentation Skills | 32       |  |
| 6.     | 2022-23 | Enhancing Language Skills through Content Writing         | 39       |  |
| 7.     | 2022-23 | Workshop on Practical Steps to Healthy Habits             | 47       |  |
| 8.     | 2022-23 | Training for Mental Wellness through Yoga                 | 54       |  |