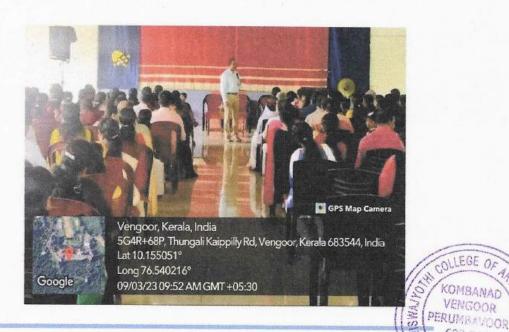

#### **Detailed Report**

On 9th and 10th March 2023, the Dept. of Commerce in association with IQAC at RVCAS organized a comprehensive workshop titled "Soft Skill Training on Emotional Intelligence". The workshop aimed to equip students with essential emotional intelligence skills to enhance their personal and interpersonal lives. A total of 32 students participated in this day-long event. The workshop commenced with a warm welcome address by Ms. Sreekala M.M., Assistant Professor in the Department of Commerce, setting a positive tone for the day. This was followed by an inspiring inaugural address from Fr. Dipin Karingen CMI, Associate Director, who emphasized the significance of emotional intelligence in today's world. Mr. Abhilash Joseph, the esteemed workshop facilitator, then delivered a captivating keynote address, providing a foundational understanding of emotional intelligence and its relevance to students' lives.

The core of the workshop consisted of two interactive sessions conducted by Mr. Abhilash Joseph. These sessions delved into practical strategies for self-awareness, emotional regulation, and empathy development. Participants actively engaged in group discussions, role-playing activities, and case studies to reinforce their learning. The workshop fostered a supportive environment where students could openly share their experiences and insights. A concluding session featured a vote of thanks delivered by Abhinav Krishna, expressing gratitude to the organizers, facilitator, and participants. The workshop concluded with a prayer, leaving participants inspired and equipped to apply the newly acquired emotional intelligence skills in their personal and academic journeys.