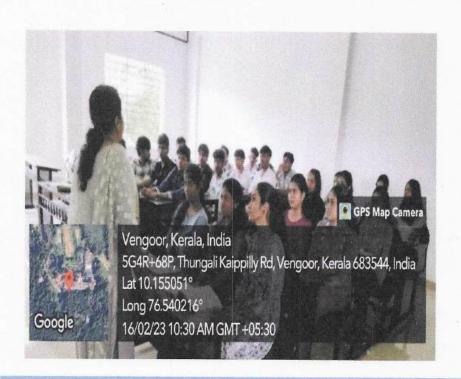

Poster of the "Workshop on Artificial Intelligence"

Interactive session between the resource person and participants