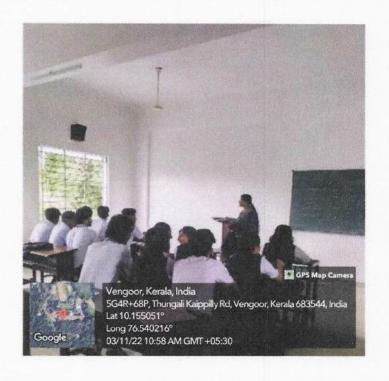

g techniques and language enhancement. The interactive elements, including group discussions and hands-on exercises, were highlighted as key strengths, helping students to apply what they learned in real-time. Many reported significant improvements in their writing clarity, conciseness, and overall language proficiency, with increased confidence in producing high-quality content for various platforms. The workshop's organization, led by Assistant Professor Ashly Paul with support from the Department of English and IQAC, was also commended for its efficiency. Overall, the workshop was seen as highly beneficial, effectively meeting its objectives and leaving participants eager for similar future opportunities.





Poster of the Workshop on Enhancing Language Skills through Content Writing



Photo of the Workshop on Enhancing Language Skills through Content Writing



### Participant's List



## RAJAGIRI VISWAJYOTHI COLLEGE OF ARTS AND APPLIED SCIENCES, VENGOOR, PERUMBAVOOR

Name of the Program: Enhancing Language Skills Through Content Date: 03/11/2022 Writing

| i No | Name of<br>Student | Department          | Signature     |
|------|--------------------|---------------------|---------------|
| 1.   | Megha Thon         | pas B. Com          | The           |
| 2.   | Sittomoo Than      | bady B. Com Model I | J. Hanne Tily |
| 3.   |                    | one B. Com Model 1  | -Nikhel Ten   |
| 4.   |                    | B. Com madel 2      | Sodate        |
| 5.   | Higher Bunn        | y B.com model 1.    | Augus         |
| 6.   | Melun & The        | ms 3. cm Medel