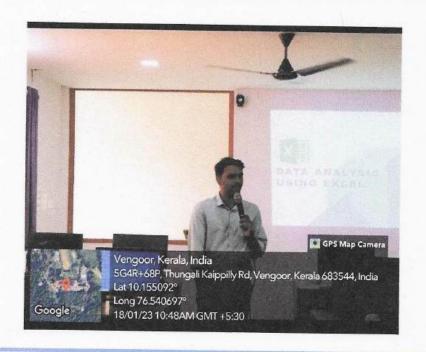

edback from participants, who praised the comprehensive and hands-on approach of the sessions. Students found the training to be exceptionally valuable, particularly appreciating the practical exercises that allowed them to directly apply what they were learning. Many noted that the workshop significantly boosted their confidence in using Excel, from basic data entry to more complex data analysis tasks. The clarity and expertise of the instructor, Mr. Subin Sebastian, were frequently highlighted as key factors in the workshop's success. The participants expressed that the workshop exceeded their expectations and provided them with essential skills that would be beneficial in both academic and professional settings.





Poster of the Workshop "Training on Fundamentals of Microsoft Excel"





Photo of the Workshop "Training on Fundamentals of Microsoft Excel"



## RAJAGIRI VISWAJYOTHI COLLEGE OF ARTS AND APPLIED SCIENCES, VENGOOR, PERUMBAVOOR

Name of the Program: Training on Fundamentals of Microsoft Excel Date: 18-01-2023

| SINo | Name of<br>Student                 | Department                | Signature   |
|------|------------------------------------|---------------------------|-------------|
| 1.   | DINO SHIBU                         | III BBA                   | Jedo Shibu  |
| 2.   | Murthaslatin                       | LU BBA                    | Krindley    |
| 3.   | Farzin S                           | 111 BA English            | Jams        |
| 4.   | Meha Roshin                        | 111 BA English<br>111 BBA | Sphel       |
| 5.   | Gracemon AY