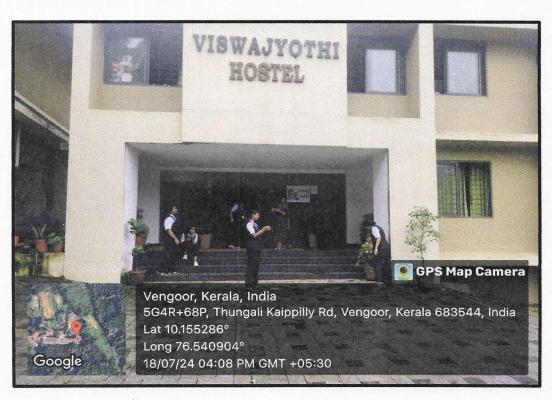

## Boys' Hostel

Provides a structured and secure environment that promotes personal responsibility and independence.