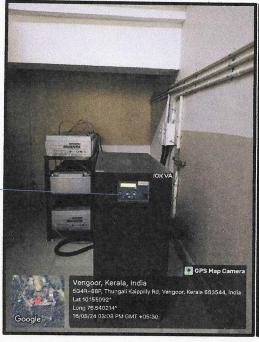

# **Uninterrupted Power Supply**

Solar Panel

Generator <

10 KVA Online

Modular UPS

An uninterrupted power supply in a college, supported by solar panels, UPS, and a generator, ensures that academic activities and campus operations continue smoothly, even during power outages.