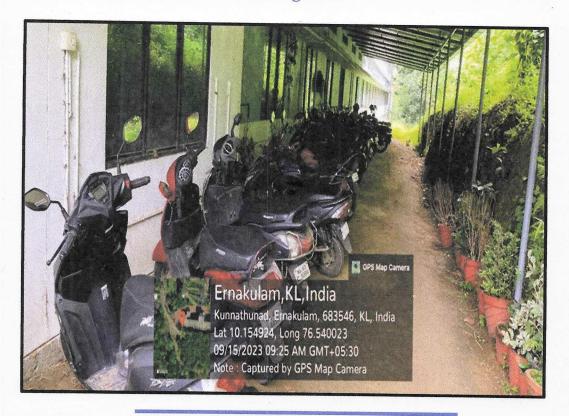

### **Parking Area**

Two - Wheeler Parking Area

COLLEGE OF ARTS

KOMBANAD
VENGOOR
PERUMBAVOOR
683 546

Four - Wheeler Parking Area

Rajagiri Viswajyothi College of Arts & Applied Sciences Vengoor, Perumbavoor-683 546