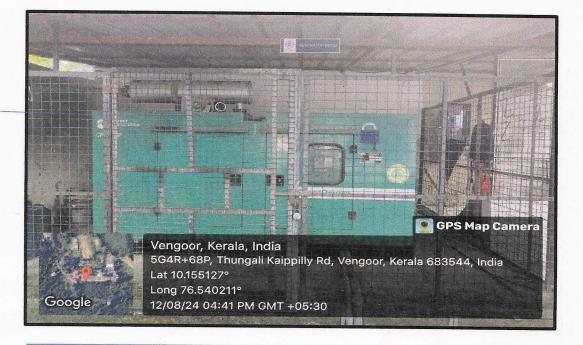

# **Uninterrupted Power Supply**

Solar Panel

Generator <

10 KVA Online

Modular UPS

An uninterrupted power supply in a college, supported by solar panels, UPS, and a generator, ensures that academic activities and campus operations continue smoothly, even during power outages.