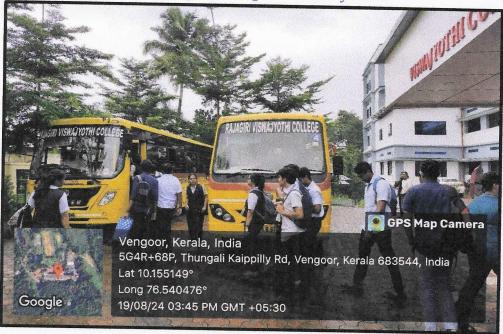

# **College Transportation System**

Provides students with reliable and convenient travel options reducing commute time.