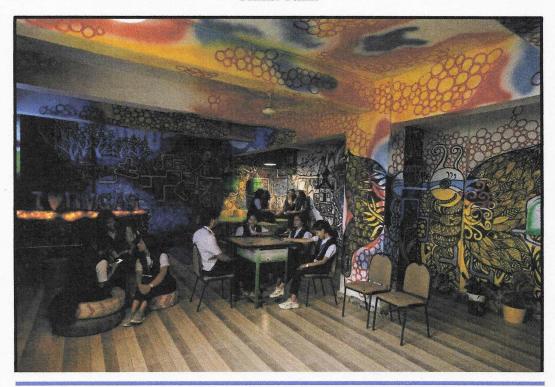

#### Think Tank

Provides students with a versatile space designed to foster creativity, relaxation and productive study sessions.