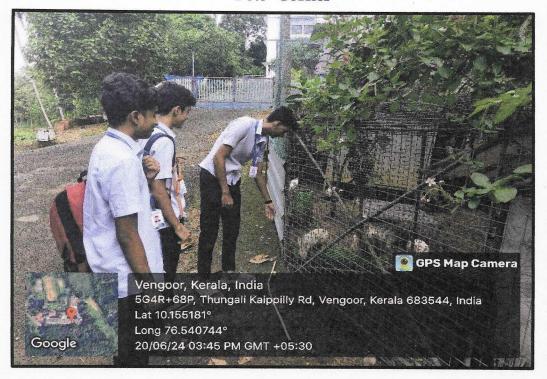

### Pets' Corner

Allows students to interact with animals, providing a soothing and joyful experience thereby promoting emotional well-being.