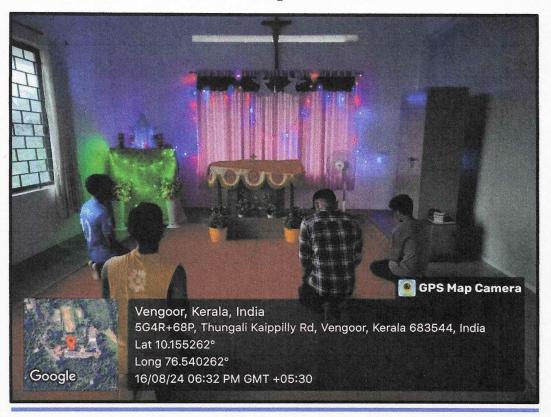

# Chapel

Serves as a peaceful space for reflection, prayer and spiritual growth.