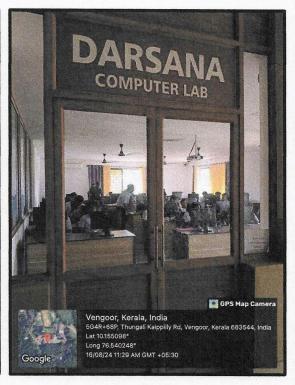

#### DARSANA COMPUTER LAB

| Location             | No. of<br>Computers | Seating<br>Capacity | Remarks                                                                                                              |
|----------------------|---------------------|---------------------|----------------------------------------------------------------------------------------------------------------------|
| St. Chavara<br>Block | 45                  | 45                  | Wi-Fi Enabled, CCTV Camera, Projector, LAN Connected, Woofer, Uninterrupted Power Supply, Internet Speed of 100 Mbps |