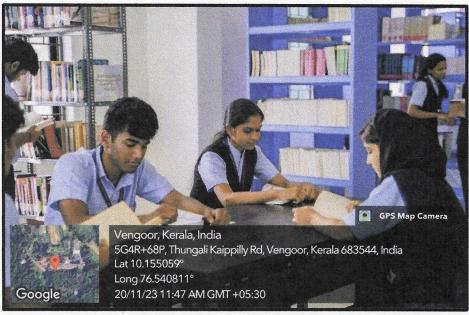

#### LIBRARY

| Location          | Seating<br>Capacity | Remarks                     |
|-------------------|---------------------|-----------------------------|
|                   | 20                  | Wi-Fi Enabled, CCTV Camera, |
| St. Chavara Block |                     | LAN Connected,              |
|                   |                     | Internet Speed of 100 Mbps  |

**General Reading Area** 

COLLEGE OF THE COLLEG

PRINCIPAL
Rajagiri Viswajyothi College of
Arts & Applied Sciences
Vengoor, Perumbavoor-683 546