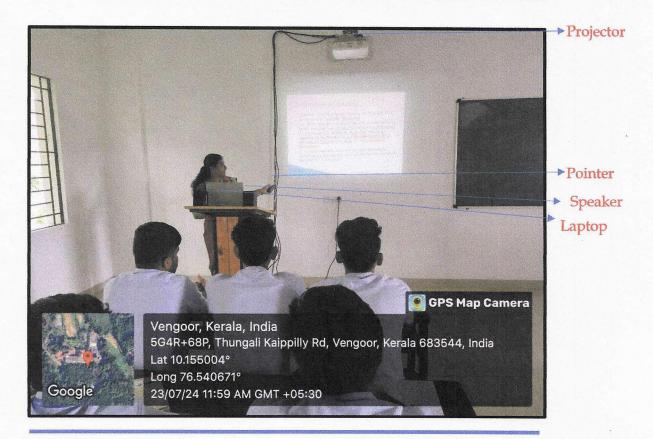

## ICT ENABLED LECTURE HALL- PROJECTOR

| Lecture Hall              | Location    | Remarks                    |
|---------------------------|-------------|----------------------------|
|                           |             | LCD Projector, CCTV        |
| B.Com Model I, II Finance | St. Chavara | Camera, Pointer, Speaker,  |
| &Taxation- II             | Block       | Wi-Fi enabled Lecture Hall |
|                           |             | Internet Speed of 100 Mbps |

An ICT-enabled Lecture Hall equipped with a projector, Wi-Fi, and other digital tools providing dynamic, interactive lessons and seamless access to online resources.