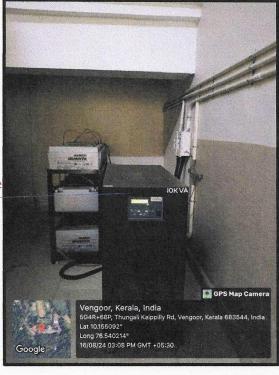

#### DARSANA COMPUTER LAB

| Location             | No. of<br>Computers | Seating<br>Capacity | Remarks                                                                                                              |
|----------------------|---------------------|---------------------|----------------------------------------------------------------------------------------------------------------------|
| St. Chavara<br>Block | 45                  | 45                  | Wi-Fi Enabled, CCTV Camera, Projector, LAN Connected, Woofer, Uninterrupted Power Supply, Internet Speed of 100 Mbps |

10 KVA Online Modular UPS