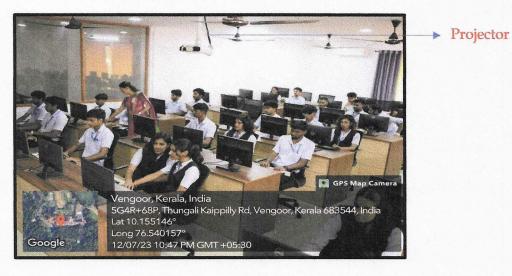

## ICT ENABLED LECTURE HALL- PROJECTOR

| Lecture Hall              | Location    | Remarks                    |
|---------------------------|-------------|----------------------------|
|                           |             | LCD Projector, CCTV        |
| B.Com Model I, II Finance | St. Chavara | Camera, Pointer, Speaker,  |
| &Taxation- II             | Block       | Wi-Fi enabled Lecture Hall |
|                           |             | Internet Speed of 100 Mbps |

An ICT-enabled Lecture Hall equipped with a projector, Wi-Fi, and other digital tools providing dynamic, interactive lessons and seamless access to online resources.