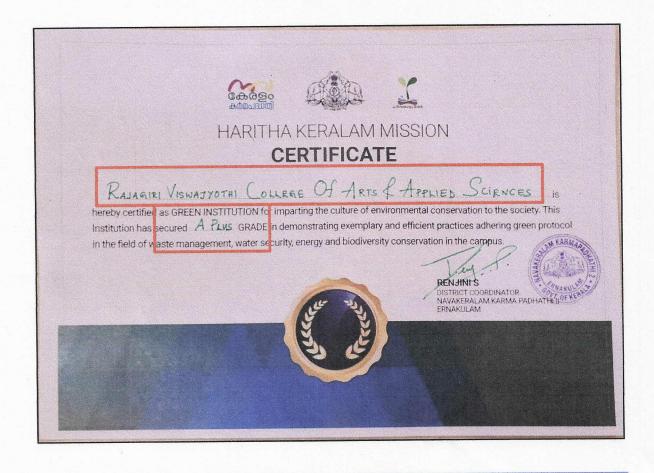

#### 1. Certificate of Green Campus from Haritha Kerala Mission, Government of Kerala 2023-24

Rajagiri Viswajyothi College of Arts and Applied Sciences was certified as a green institution for actively implementing sustainable practices adhering to green protocol and promoting ecological responsibility. These benefits collectively contribute to the institution's long-term sustainability and operational success.

Certified as Green Institution – Haritha Keralam Mission, Government of Kerala

PRINCIPAL Rajagiri Viswajyothi College of Arts & Applied Sciences Vengoor, Perumbavoor-683 546