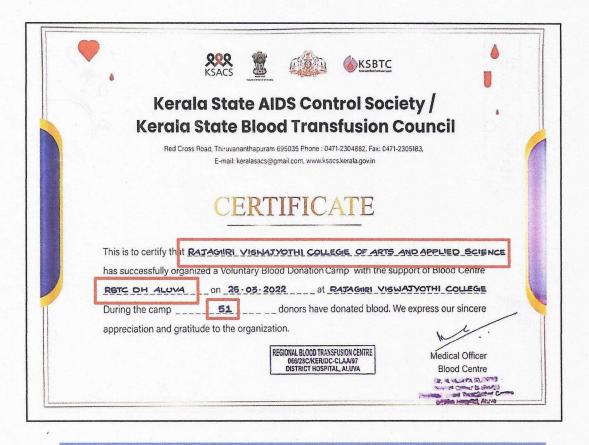

ുന്നു



ເພລາຍໃນເວັດຊີ້ (sough and Tods' anolmid

Letter of Appreciation from Kerala State Road Transport Corporation, Perumbavoor



PRINCIPAL Rajagıri Viswajyothi College of Arts & Applied Sciences Vengoor, Perumbavoor-683 546 20. Certificate of Appreciation- Kerala State Blood Transfusion Council 2021-2022 Rajagiri Viswajyothi College of Arts and Applied Sciences received a Certificate of Appreciation from the Kerala State Blood Transfusion Council for organizing a successful voluntary blood donation camp on March 25, 2022. During the camp, 51 donors have donated blood. This event showcased the institution's dedication to community service and significantly supported local health needs—the active role in promoting social responsibility and contributing to essential health initiatives.



Certificate of Appreciation from Kerala State Blood Transfusion Council



PRINCIPAL Rajagıri Viswajyothi College of Arts & Applied Sciences Vengoor, Perumbavoor-683 546

#### 21. Letter of Appreciation- Grama panchayat, Vengoor, Government of Kerala 2020-21

Rajagiri Viswajyothi College of Arts and Applied Sciences served as the COVID-19 First-Line Treatment Centre from May 2020 to December 2020, intending to provide crucial support during the COVID-19 Pandemic. This initiative offered hope and assistance to countless needy individuals and families. Rajagiri Viswajyothi College of Arts and Applied Sciences transformed its facilities into a vital treatment centre and thus provided essential medical support and care to those affected by the pandemic.

| รุณที่มีครั้ง<br>ธณฑาสะ (ควรณะเพราะ