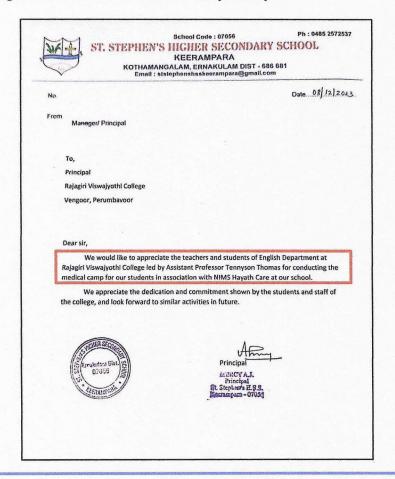

#### 11. Letter of Appreciation - NIMS Hospital, Nellikuzhy 2023-2024

Rajagiri Viswajyothi College of Arts and Applied Sciences in collaboration with St. Stephen's HSS, Keerampara conducted a medical camp on December 8, 2023. The faculty and students of English Department played a pivotal role in the event. Their dedication and social commitment were evident in the successful execution of the camp, which provided valuable health services to the community. NIMS Hospital commended the students and staff for their contribution and unwavering commitment to social service, reflecting the college's strong emphasis on community engagement and support.

NIMS HOSPITAL (NELLIKUZHY INSTITUTE OF MEDICAL SCIENCES & CHARITABLE TRUST) (Reg. No. 485/IV/2006) Nellikuzhy P.O., Kothamangalam- 686 691 Ph: 0485-2823991, 2823992 Date 11/12/2028 To, The Principal Rajagiri Viswajyothi College Vengoor, Perumbavoor Dear sir. We take this opportunity to appreciate the faculty and students of Department of English at Rajagiri Viswajyothi College for conducting the medical camp in association with us at St. Stephen's HSS, Keerampara. We acknowledge the effort taken by Assistant Professor Sri. Tennyson Thomas in initiating this idea of collaboration, and the volunteers from the college in working with us to make the camp on 8th December 2023 a great success. We appreciate the social commitment and dedication shown by the students and staff of the college, and at the same time, we look forward to more of similar collaborations. Thenking you Do For Admin ADMINISTRATOR NIMS Hospital AYVI Reo. No. 57935 nt Family Physician Nellikuzhy NILIS HOSFIL---Ilikuzui, Kothamangele 24HRS CASUALTY, LAB, X-RAY, OPERATION THEATRE, LABOUR ROOM

#### 12. Letter of Appreciation St. Stephen's Higher Secondary School Keerampara, 2023-2024

On December 8, 2023, Rajagiri Viswajyothi College of Arts and Applied Sciences organized a successful medical camp in collaboration with St. Stephen's HSS, Keerampara, and NIMS Hospital. St. Stephen's HSS praised the faculty and students for their outstanding efforts in coordinating the event. The primary aim was to provide essential health screenings and educational sessions for higher secondary students. These interactive sessions were conducted by doctors from NIMS Hospital. It covered various topics such as general health, nutrition, and hygiene, with the aim of helping students to maintain a healthy lifestyle.

Letter of Appreciation from St. Stephen's Higher Secondary School, Keerampara