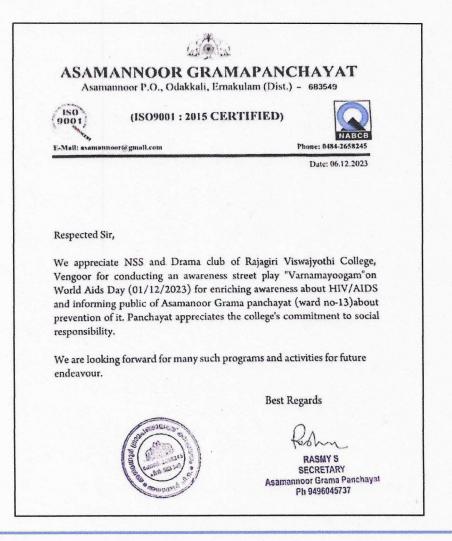

#### 8. Letter of Appreciation- Asamannoor Grama Panchayat, Government of Kerala 2023-24

Asamannoor Grama Panchayat organized the "Varnamayoogam" event with Rajagiri Viswajyothi College of Arts and Applied Sciences to create awareness about HIV/AIDS and its prevention. Held on 01-12-2023, this initiative helped to promote a greater understanding of this public health issue. It not only educated the audience but also enabled a greater understanding and compassion towards individuals affected by HIV/AIDS.

Letter of Appreciation from Asamanoor Grama Panchayat

12

PRINCIPAL Rajagıri Viswajyothı College of Arts & Applied Sciences Vengoor, Perumbavoor-683 546