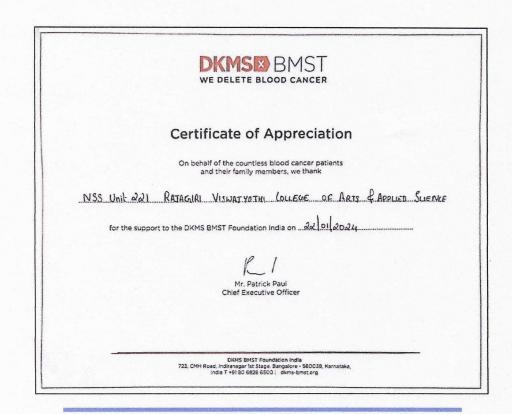

#### 13. Certificate of Appreciation - DKMS BMST 2023-24

Rajagiri Viswajyothi College of Arts and Applied Sciences received appreciation on 22-01-2024 for its compassion and dedication to community service. This initiative helped save lives and support those in need by providing Blood Donations to Cancer Patients.

#### Certificate of Appreciation from DKMS BMST

PRINCIPAL Rajagıri Viswajyothı College of Arts & Applied Sciences Vengoor, Perumbavoor-683 546