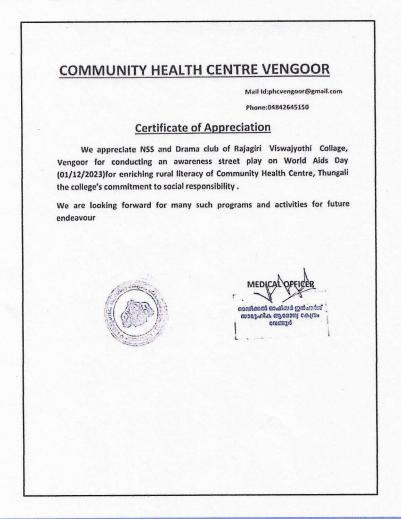

#### 7. Certificate of Appreciation Community Health Centre, Vengoor, Govt of Kerala 2023-2024

On December 1, 2023, Rajagiri Viswajyothi College of Arts and Applied Sciences arranged an AIDS Day awareness street play jointly with the Community Health Centre, Vengoor. The goal of the programme was to promote community awareness about HIV/AIDS in rural areas. College students engaged the local community in interaction and education on the significance of AIDS prevention and awareness through street play.

Certificate of Appreciation from Community Health Centre, Vengoor

PRINCIPAL Rajagıri Viswajyothı College of Arts & Applied Sciences Vengoor, Perumbavoor-683 546