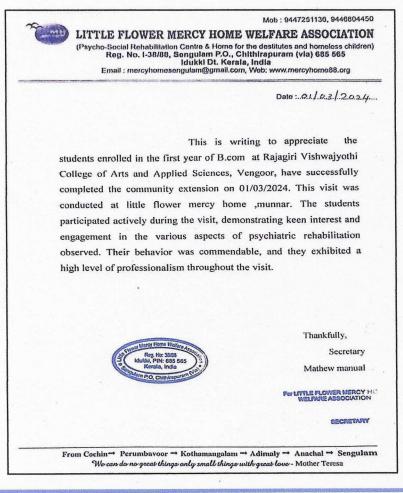

#### 16. Letter of Appreciation- The Tribal Extension officer Edamalayar, Govt. of Kerala-2023-24

On February 17, 2024, a vibrant cultural event was organized to celebrate and showcase the rich heritage of the tribal communities in Edamalayar. The event aimed to reinforce cultural pride and provide a platform for tribal members to share their traditions with a broader audience. The contribution included textbooks, reference materials, and literature reflecting tribal heritage. These visits allowed for a better understanding of the daily lives, challenges, and aspirations of tribal households.