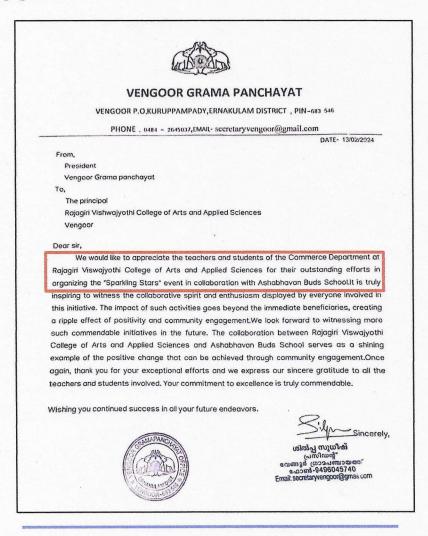

#### 15. Letter of Appreciation- Grama Panchayath, Vengoor, Government of Kerala 2023-24

On February 13, 2024, Rajagiri Viswajyothi College of Arts and Applied Sciences, in collaboration with Ashabhavan Buds School, organized the event "Sparkling Stars" to provide meaningful and impactful support for children with special needs. The event provided a wonderful platform for the children of Asha Bhavan Buds Special School, offering them opportunities for joy and engagement.

Letter of Appreciation from Grama Panchayat, Vengoor

PRINCIPAL

Rajagiri Viswajyothi College of Arts & Applied Sciences Vengoor, Perumbavoor-683 546