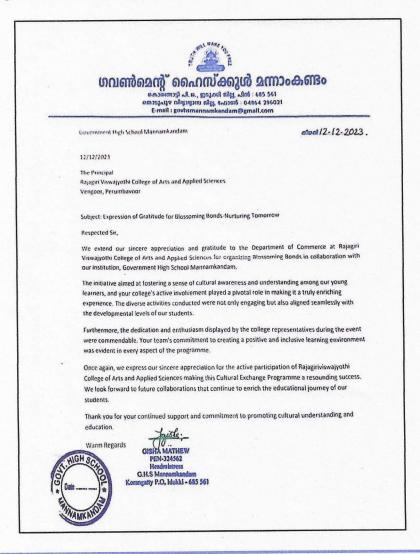

#### 10. Letter of Appreciation- Govt. High School Mannamkandom, Government of Kerala 2023-24

Government High School Mannamkandom organized the "Blossoming Bonds" event in collaboration with Rajagiri Viswajyothi College of Arts and Applied Sciences to foster cultural awareness and understanding among young learners. It was held on 12-12-2023. This initiative brought together students from various educational institutions to engage in activities highlighting and celebrating cultural diversity.

Letter of Appreciation from Govt High School, Mannamkandom

PRINCIPAL Rajagiri Viswajyothi College of Arts & Applied Sciences Vengoor, Perumbavoor-683 546