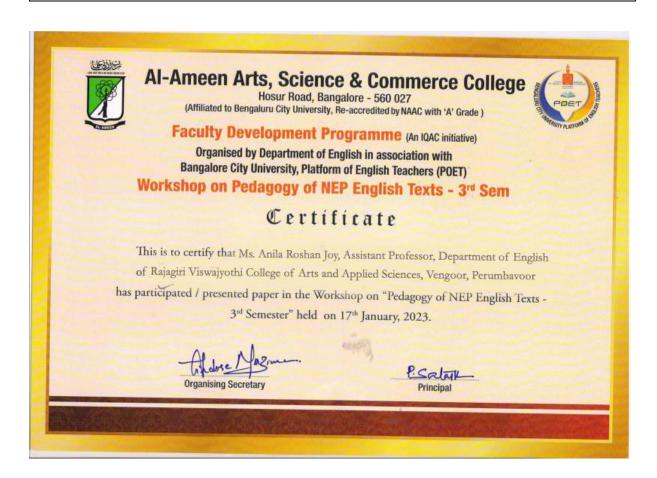

### INDEX

| S1.<br>No. | Year      | Name of the<br>Participant | Name of conference/ workshop attended for which financial support provided                                                                                                                                                                                     | Page No. |
|------------|-----------|----------------------------|----------------------------------------------------------------------------------------------------------------------------------------------------------------------------------------------------------------------------------------------------------------|----------|
| 1          | 2022-2023 | Dr. Joy P Joseph           | Two - day National Seminar on Implementation of NEP in Higher Education Institutions, Organized by IQAC, St. Teresa's Collge (Autonomous), Ernakulam                                                                                                           | 6        |
| 1          | 2022 2020 | Divioy I Joseph            | Workshop on "WRITING R&D GRANT PROPOSAL", PSG College of Technology, Coimbatore                                                                                                                                                                                | 8        |
| 2          | 2022-2023 | Ms. Anju Antony            | Two-day Virtual National Conference on<br>Curriculum Designing & Transactions under<br>the Proposed UGC Curriculum Framework,<br>organized by IQAC, Nirmala College,<br>Muvattupuzha in Collaboration with State<br>Level Quality Assurance Cell, Govt. Kerala | 10       |
|            |           |                            | National conference on the topic Role of technologies in E-commerce, PG Department of Commerce , KMEA college of Arts and Science                                                                                                                              | 12       |
|            |           |                            | Workshop on "Pedagogy of NEP Englidh<br>Texts-3rd Semester", Al-Ameen Arts, Science<br>and Commerce College, Bangalore                                                                                                                                         | 14       |
| 3          | 2022-2023 | Ms. Arundathi G            | A National Level Seminar on Post independence Indian English Novels, Organized by the Department of English, SNDT College of Arts and SCB College of Commerce and Science for Women                                                                            | 16       |
| 4          | 2022-2023 | Ms. Neenu<br>Varghese      | International Conference on Ethical Issues in Higher Education and Presented a paper titled Ethical challenges in distance & online education: A Review, held at Bharata Mata College of Commerce & Arts, Choondy, Aluva                                       | 18       |
| 5          | 2022-2023 | Ms. Sreekala M.M           | Two day Virtual National Conference on<br>Curriculum Designing & Transactions under<br>the Proposed UGC Curriculum Framework,<br>organized by IQAC, Nirmala College,<br>Muvattupuzha in Collaboration with State<br>Level Quality Assurance Cell, Govt. Kerala | 20       |
|            |           |                            | National conference on the topic Role of technologies in E-commerce, PG Department of Commerce, KMEA college of Arts and Science                                                                                                                               | 22       |

|    |           |                         | National conference on the topic Role of technologies in E-commerce, PG Department of Commerce , KMEA college of Arts and Science                                                                                                                              | 24 |
|----|-----------|-------------------------|----------------------------------------------------------------------------------------------------------------------------------------------------------------------------------------------------------------------------------------------------------------|----|
| 6  | 2022-2023 | Ms. Ashitha A N         | Two day Virtual National Conference on<br>Curriculum Designing & Transactions under<br>the Proposed UGC Curriculum Framework,<br>organized by IQAC, Nirmala College,<br>Muvattupuzha in Collaboration with State<br>Level Quality Assurance Cell, Govt. Kerala | 26 |
| 7  | 2022-2023 | Ms. Dhanya S.           | Two day National Seminar on Paradigm shift in the Financial System, Organized by the PG Department of Commerce, Sree Sankara College, Kalady in collaboration with DCDC MG University, Kottayam                                                                | 28 |
|    |           |                         | National conference on the topic Role of technologies in E-commerce, PG Department of Commerce, KMEA college of Arts and Science                                                                                                                               | 30 |
| 8  | 2022-2023 | Ms. Swedha K.S          | National conference on the topic Role of technologies in E-commerce, PG Department of Commerce , KMEA college of Arts and Science                                                                                                                              | 32 |
|    |           |                         | Workshop on "Data Visualisation & Modeling using Orange Software", Organized by A2Z EduLearningHub LLP                                                                                                                                                         | 34 |
| 9  | 2022-2023 | Ms. Anila Roshan<br>Joy | A National Level Seminar on Post independence Indian English Novels, Organized by the Department of English, SNDT College of Arts and SCB College of Commerce and Science for Women                                                                            | 36 |
|    |           |                         | Workshop on "Pedagogy of NEP Englidh<br>Texts-3rd Semester",Al-Ameen Arts, Science<br>and Commerce College, Bangalore                                                                                                                                          | 38 |
| 10 | 2022-2023 | Ms. Ashly Paul          | A National Level Seminar on Post independence Indian English Novels, Organized by the Department of English, SNDT College of Arts and SCB College of Commerce and Science for Women                                                                            | 40 |
|    |           |                         | Workshop on "Pedagogy of NEP Englidh<br>Texts-3rd Semester",Al-Ameen Arts, Science<br>and Commerce College, Bangalore                                                                                                                                          | 42 |
| 11 | 2022-2023 | Mr. Tennyson<br>Thomas  | A National Level Seminar on Post independence Indian English Novels, Organized by the Department of English,                                                                                                                                                   | 44 |

|    |           |                   | SNDT College of Arts and SCB College of       |    |  |
|----|-----------|-------------------|-----------------------------------------------|----|--|
|    |           |                   | Commerce and Science for Women                |    |  |
|    |           |                   | Workshop on "Pedagogy of NEP Englidh          |    |  |
|    |           |                   | Texts-3rd Semester", Al-Ameen Arts, Science   | 46 |  |
|    |           |                   | and Commerce College, Bangalore               |    |  |
|    |           |                   | Two day Virtual National Conference on        |    |  |
|    |           |                   | Curriculum Designing & Transactions under     |    |  |
|    |           | Ms. Binitha P.S   | the Proposed UGC Curriculum Framework,        | 40 |  |
|    | 2022 2022 |                   | organized by IQAC, Nirmala College,           | 48 |  |
| 12 | 2022-2023 |                   | Muvattupuzha in Collaboration with State      |    |  |
|    |           |                   | Level Quality Assurance Cell, Govt. Kerala    |    |  |
|    |           |                   | Workshop on "Data Visualisation &             |    |  |
|    |           |                   | Modeling using Orange Software",              | 50 |  |
|    |           |                   | Organized by A2Z EduLearningHub LLP           |    |  |
|    |           |                   | Workshop on "Data Visualisation &             |    |  |
|    |           |                   | Modeling using Orange Software",              | 52 |  |
| 10 |           | M - V - ::(1-:1 D | Organized by A2Z EduLearningHub LLP           |    |  |
| 13 | 2022-2023 | Ms. Karthika B    | "Training on Finding the Right Journals: SCI, |    |  |
|    |           |                   | Scopus, WoS, ABDC", Organized by A2Z          | 54 |  |
|    |           |                   | EduLearningHub LLP                            |    |  |
|    |           |                   |                                               |    |  |