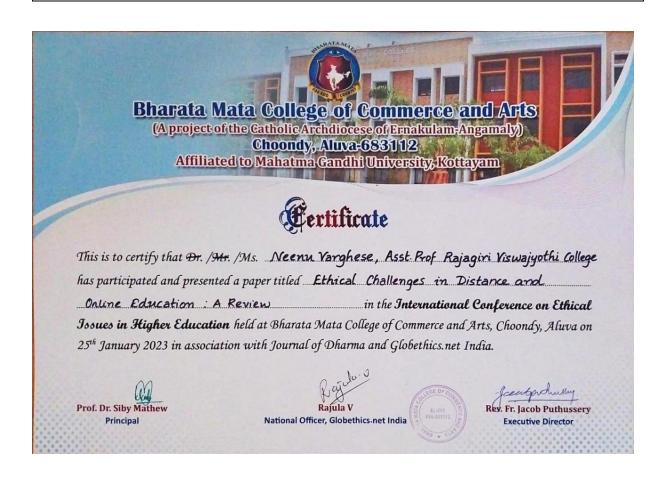

### INDEX

| S1.<br>No. | Year      | Name of the<br>Participant | Name of conference/ workshop attended for which financial support provided                                                                                                                                                                                     | Page No. |
|------------|-----------|----------------------------|----------------------------------------------------------------------------------------------------------------------------------------------------------------------------------------------------------------------------------------------------------------|----------|
| 1          | 2022-2023 | Dr. Joy P Joseph           | Two - day National Seminar on Implementation of NEP in Higher Education Institutions, Organized by IQAC, St. Teresa's Collge (Autonomous), Ernakulam                                                                                                           | 6        |
| 1          | 2022 2020 | Divioy I Joseph            | Workshop on "WRITING R&D GRANT PROPOSAL", PSG College of Technology, Coimbatore                                                                                                                                                                                | 8        |
| 2          | 2022-2023 | Ms. Anju Antony            | Two-day Virtual National Conference on<br>Curriculum Designing & Transactions under<br>the Proposed UGC Curriculum Framework,<br>organized by IQAC, Nirmala College,<br>Muvattupuzha in Collaboration with State<br>Level Quality Assurance Cell, Govt. Kerala | 10       |
|            |           |                            | National conference on the topic Role of technologies in E-commerce, PG Department of Commerce , KMEA college of Arts and Science                                                                                                                              | 12       |
|            |           |                            | Workshop on "Pedagogy of NEP Englidh<br>Texts-3rd Semester", Al-Ameen Arts, Science<br>and Commerce College, Bangalore                                                                                                                                         | 14       |
| 3          | 2022-2023 | Ms. Arundathi G            | A National Level Seminar on Post independence Indian English Novels, Organized by the Department of English, SNDT College of Arts and SCB College of Commerce and Science for Women                                                                            | 16       |
| 4          | 2022-2023 | Ms. Neenu<br>Varghese      | International Conference on Ethical Issues in Higher Education and Presented a paper titled Ethical challenges in distance & online education: A Review, held at Bharata Mata College of Commerce & Arts, Choondy, Aluva                                       | 18       |
| 5          | 2022-2023 | Ms. Sreekala M.M           | Two day Virtual National Conference on<br>Curriculum Designing & Transactions under<br>the Proposed UGC Curriculum Framework,<br>organized by IQAC, Nirmala College,<br>Muvattupuzha in Collaboration with State<br>Level Quality Assurance Cell, Govt. Kerala | 20       |
|            |           |                            | National conference on the topic Role of technologies in E-commerce, PG Department of Commerce, KMEA college of Arts and Science                                                                                                                               | 22       |