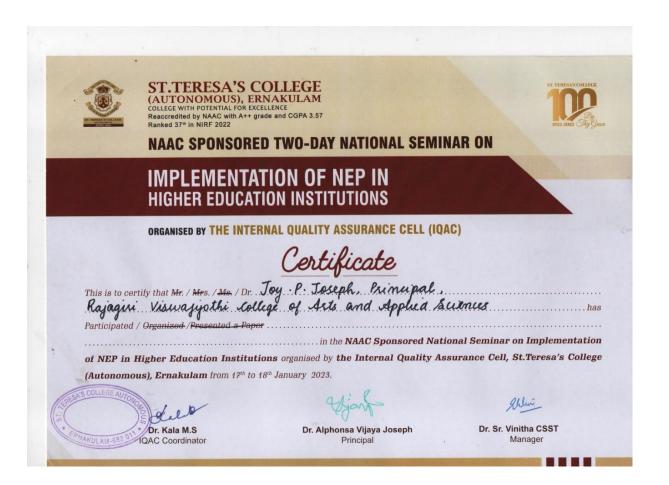

#### **EVIDENCE NO.1: Mr. Joy P Joseph**

PRINCIPAL
Rajaguri Viswajyothi College of
Arts & Applied Sciences
Vengoor, Perumbavoor-683 546

| Name of the  | ne Fac  | ulty: Da. Joy P.                                 | Toseph.                                                                                                           |
|--------------|---------|--------------------------------------------------|-------------------------------------------------------------------------------------------------------------------|
| Departmen    |         | i                                                |                                                                                                                   |
| Event        |         | Workshop                                         |                                                                                                                   |
|              | 9       | Seminar/Conference                               |                                                                                                                   |
|              |         | Webinar/ Training                                |                                                                                                                   |
|              |         | Journal/Publication/Pr                           | rofessional Body                                                                                                  |
| *            |         | Others                                           | Please Specify                                                                                                    |
| Details of t | the Eve | ent: Higher Educate AC, St. Theresa's            | 1 Seminas on implementations of NEP is<br>in Institutions<br>College (Autonomous), Eanakulan.                     |
| Date: 23/    |         |                                                  |                                                                                                                   |
| Requesting   | g for F | inancial Aid of: 🤼 🗀                             | 1150/- May                                                                                                        |
|              |         | 그리다 그 그 사람이 하는 아이들에 가장 가장 그렇게 하는 것이 하는데 그렇게 되었다. |                                                                                                                   |
| Date of Ap   | plicat  | tion: 28/1/23                                    | Signature of the Faculty                                                                                          |
| Date of Ap   | plicat  | ₹**                                              |                                                                                                                   |
|              |         | Offic                                            | Signature of the Faculty  The Use Only  is entitled to receive the payment of Rs. 150 -  Thursday Ond Fifty only) |
|              |         | Offic                                            | ce Use Only                                                                                                       |
|              | 000     | Office<br>P Joseph<br>Therusond One              | ce Use Only                                                                                                       |