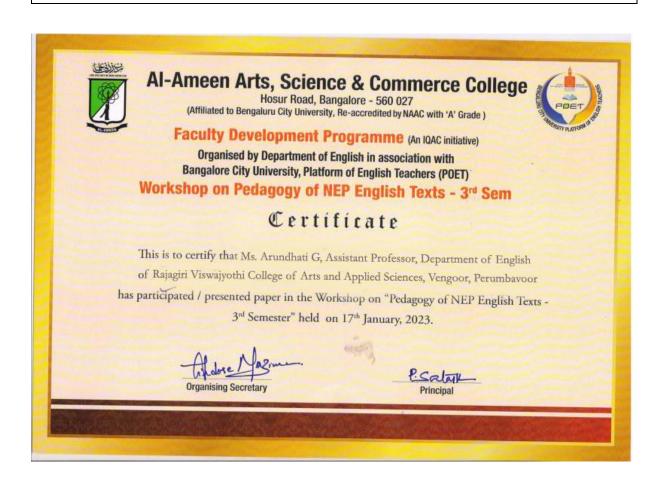

|    |           |                         | National conference on the topic Role of technologies in E-commerce, PG Department of Commerce , KMEA college of Arts and Science                                                                                                                              | 24 |
|----|-----------|-------------------------|----------------------------------------------------------------------------------------------------------------------------------------------------------------------------------------------------------------------------------------------------------------|----|
| 6  | 2022-2023 | Ms. Ashitha A N         | Two day Virtual National Conference on<br>Curriculum Designing & Transactions under<br>the Proposed UGC Curriculum Framework,<br>organized by IQAC, Nirmala College,<br>Muvattupuzha in Collaboration with State<br>Level Quality Assurance Cell, Govt. Kerala | 26 |
| 7  | 2022-2023 | Ms. Dhanya S.           | Two day National Seminar on Paradigm shift in the Financial System, Organized by the PG Department of Commerce, Sree Sankara College, Kalady in collaboration with DCDC MG University, Kottayam                                                                | 28 |
|    |           |                         | National conference on the topic Role of technologies in E-commerce, PG Department of Commerce, KMEA college of Arts and Science                                                                                                                               | 30 |
| 8  | 2022-2023 | Ms. Swedha K.S          | National conference on the topic Role of technologies in E-commerce, PG Department of Commerce , KMEA college of Arts and Science                                                                                                                              | 32 |
|    |           |                         | Workshop on "Data Visualisation & Modeling using Orange Software", Organized by A2Z EduLearningHub LLP                                                                                                                                                         | 34 |
| 9  | 2022-2023 | Ms. Anila Roshan<br>Joy | A National Level Seminar on Post independence Indian English Novels, Organized by the Department of English, SNDT College of Arts and SCB College of Commerce and Science for Women                                                                            | 36 |
|    |           |                         | Workshop on "Pedagogy of NEP Englidh<br>Texts-3rd Semester",Al-Ameen Arts, Science<br>and Commerce College, Bangalore                                                                                                                                          | 38 |
| 10 | 2022-2023 | Ms. Ashly Paul          | A National Level Seminar on Post independence Indian English Novels, Organized by the Department of English, SNDT College of Arts and SCB College of Commerce and Science for Women                                                                            | 40 |
|    |           |                         | Workshop on "Pedagogy of NEP Englidh<br>Texts-3rd Semester",Al-Ameen Arts, Science<br>and Commerce College, Bangalore                                                                                                                                          | 42 |
| 11 | 2022-2023 | Mr. Tennyson<br>Thomas  | A National Level Seminar on Post independence Indian English Novels, Organized by the Department of English,                                                                                                                                                   | 44 |

**EVIDENCE NO.4: Ms. Anju Antony** 

PRINCIPAL
Rajaguri Viswajyothi College of
Arts & Applied Sciences
Vengoor, Perumbavoor-683 546 12

|     | Name of th              | ne Fac | ulty: Ms . Ar                                                  | ja Antuny                         |                       |                                                            |   |
|-----|-------------------------|--------|----------------------------------------------------------------|-----------------------------------|-----------------------|------------------------------------------------------------|---|
|     | Departme                | nt: (  | ommerce                                                        |                                   |                       |                                                            |   |
|     | Event                   | П      | Workshop                                                       |                                   |                       |                                                            |   |
|     |                         | P      | Seminar/Conferen                                               | ce                                |                       |                                                            |   |
|     |                         | П      | Webinar/ Training                                              | 5                                 |                       |                                                            |   |
|     |                         | П      | Journal/Publicatio                                             | n/Professional Body               |                       |                                                            |   |
|     |                         | П      | Others                                                         | Please Specify.                   |                       |                                                            |   |
|     |                         |        | ,                                                              | - 200000                          | a on the              | topic Role of                                              |   |
|     | Details of<br>Hosted by | the Ev | vent: National<br>feather                                      | logies in 6-                      | commerce<br>A college | topic Role of<br>2<br>of Aats & Science                    | 0 |
|     | Date.                   |        |                                                                |                                   |                       |                                                            |   |
|     | Requestir               | ng for | Financial Aid of:                                              | 3150 1-                           |                       | 11                                                         |   |
|     | Date of A               | Applic | ation: 26/11/22                                                |                                   | Signature             | e of the Faculty                                           |   |
|     | Mg<br>(Rupees           | An     | ju Antony<br>hones Theurs                                      | Office Use Only is entitled to re | eceive the paym       | ent of Rs. 3150/- 66-49only)                               |   |
|     | Q.                      |        | d by IQAC                                                      |                                   |                       | red by Principal                                           |   |
| KOI | GE OF THE SE            |        | KOMBANAD VENGOOR PERUMBAVOOR 683 546 Exertificate to be attack |                                   | Director / As         | sociate Director  PRINCIPAL Rajagri Viswajyothi College of |   |
|     | •                       |        |                                                                |                                   |                       | Arts & Applied Sciences Vengoor, Perumbavoor-683 544       | 3 |