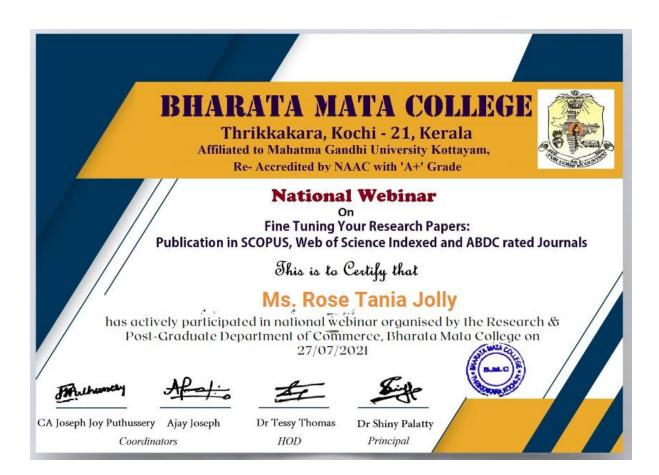

#### **EVIDENCE NO.9: Ms. Rose Tania Jolly**

| Name of the Faculty: Ms. Rose Tania Tolly                                                                |
|----------------------------------------------------------------------------------------------------------|
| Department: English                                                                                      |
| Event Workshop                                                                                           |
| Seminar/Conference                                                                                       |
| ☐ Webinar/ Training                                                                                      |
| ☐ Journal/Publication/Professional Body                                                                  |
| Others Please Specify. Travel & Food                                                                     |
| Details of the Event: National Webinas                                                                   |
| Hosted by: Research & Post graduate department of Commence.                                              |
| Date: 27/05/20                                                                                           |
| Requesting for Financial Aid of: 18 510/-                                                                |
| Date of Application: 30/05/20 Signature of the Faculty                                                   |
| Office Use Only                                                                                          |
| Ms. Rose Tania Tolly is entitled to receive the payment of Rs. 51.0/- (Rupees Five Hundred and ten only) |
| A May                                                                                                    |
| Recommended by IQAC Approved by Principal                                                                |
| Office Sealgoor  FOR DIRECTOR Associate Director  Director / Associate Director                          |
| PRINCIPAL                                                                                                |
| Rajagiri Viswajyothi College of Arts & Applied Sciences  Vengoor, Perumbavoor-683 520                    |