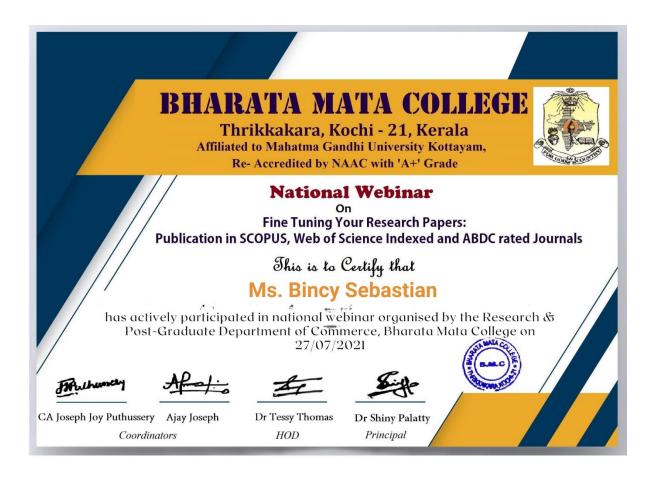

#### **EVIDENCE NO.1: Ms. Bincy Sebastian**

#### **CERTIFICATE OF PARTICIPATION**

This is to Certify that Bincy Sebastian, Assistant Professor, Rajagiri viswajyothi college of Arts & Applied Sciences has participated in the Online Seminar on Recent trends in E - Commerce Organized by Marian Academy of Management Studies, Puthuppady, Kothamangalam on 24.01.2022.

Make

Mr.Mahesh P.R (Coordinator) Dr.Solomon K Peter (IQAC Coordinator)