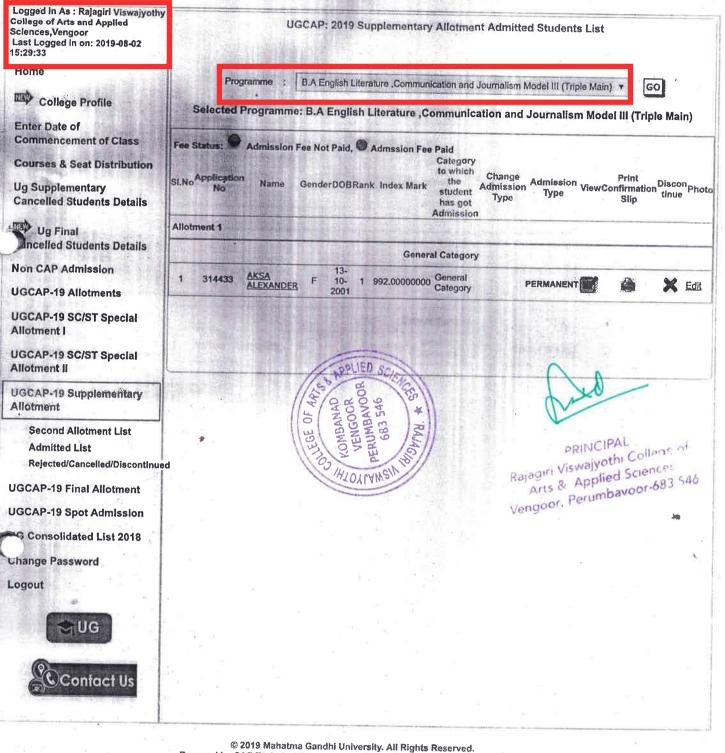

#### 2.1: STUDENTS

Final Admission List Published by

Mahatma Gandhi University,

the Affiliating University of the HEI

PRINCIPAL Rajagiri Viswajyothi College of Arts & Applied Sciences Vengoor, Perumbavoor-683 546

### Final admission list published by Mahatma Gandhi University: 2019-2020

|        |      | INDEX                                                                       |          |
|--------|------|-----------------------------------------------------------------------------|----------|
| Sl. No | Year | Name of the Programme                                                       | Page No. |
| 1      | 2019 | B Com Model I Finance & Taxation                                            | 3-4      |
| 2      | 2019 | B Com Model II Finance & Taxation                                           | 5-6      |
| 3      | 2019 | B Com Model II Logistics Management                                         | 7-8      |
| 4      | 2019 | Bachelor of Business Administration                                         | 9-11     |
| 5      | 2019 | BA English Literature, Communication & Journalism<br>Model III(Triple Main) | 12-14    |