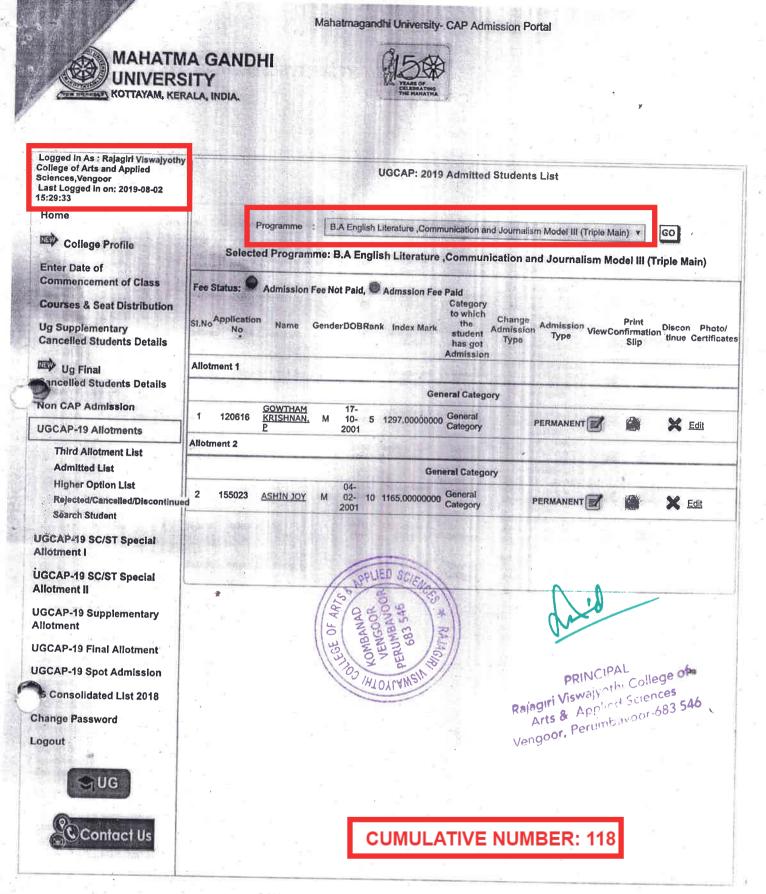

#### 2.1: STUDENTS

Final Admission List Published by

Mahatma Gandhi University,

the Affiliating University of the HEI

PRINCIPAL Rajagiri Viswajyothi College of Arts & Applied Sciences Vengoor, Perumbavoor-683 546

### Final admission list published by Mahatma Gandhi University: 2019-2020

|        |      | INDEX                                                                       |          |
|--------|------|-----------------------------------------------------------------------------|----------|
| Sl. No | Year | Name of the Programme                                                       | Page No. |
| 1      | 2019 | B Com Model I Finance & Taxation                                            | 3-4      |
| 2      | 2019 | B Com Model II Finance & Taxation                                           | 5-6      |
| 3      | 2019 | B Com Model II Logistics Management                                         | 7-8      |
| 4      | 2019 | Bachelor of Business Administration                                         | 9-11     |
| 5      | 2019 | BA English Literature, Communication & Journalism<br>Model III(Triple Main) | 12-14    |