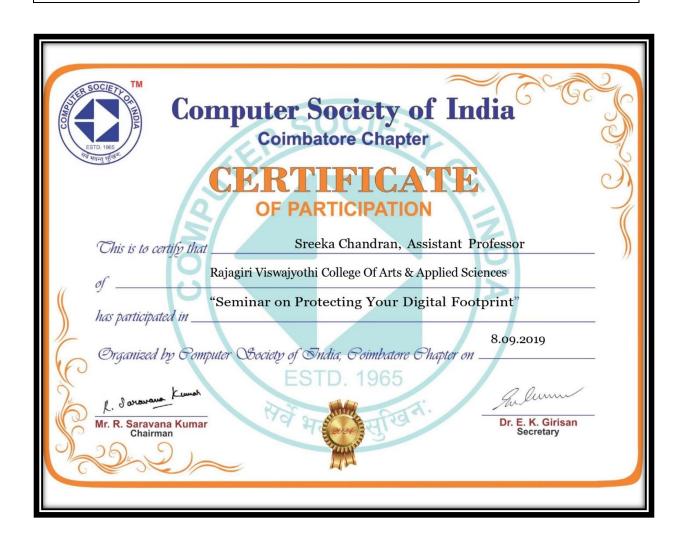

| 6.  | Mr. Akhil Raju                          | Assistant<br>Professor | One day online International Workshop "Value investment" organised by Department of Commerce in Association with IQAC of JDT Islam College of Arts and Science                              | 17 |
|-----|-----------------------------------------|------------------------|---------------------------------------------------------------------------------------------------------------------------------------------------------------------------------------------|----|
|     |                                         |                        | One day online International Workshop "Value investment" organised by Department of Commerce in Association with IQAC of JDT Islam College of Arts and Science                              | 19 |
| 7.  | Ms. Sreekala M M                        | Assistant<br>Professor | International Webinar on "Role of Women Entrepreneurs in Logistics and Supply chain management" By Post Graduate Department of Commerce & Research Centre of St. Xavier's College for Women | 20 |
| 8.  | Ms. Binitha P S                         | Assistant<br>Professor | International Webinar "Contactless Teaching and Learning Pedagogy" Organized by IQAC, St. Xavier's College for Women                                                                        | 22 |
|     |                                         |                        | Seminar on Pritecting Your<br>Digital Foot Print                                                                                                                                            | 23 |
| 9.  | 9. Ms. Febi Abraham Assistant Professor |                        | International Webinar "Contactless Teaching and Learning Pedagogy" Organized by IQAC, St. Xavier's College for Women                                                                        | 25 |
|     |                                         |                        | Seminar on "Protecting your<br>Digital Footprint" Organized by<br>Computer Society of India                                                                                                 | 26 |
| 10. | Ms. Swedha K S                          | Assistant<br>Professor | Seminar on "Protecting your<br>Digital Footprint" Organized by<br>Computer Society of India                                                                                                 | 28 |
| 11. | Ms. Sreeka Chandran                     | Assistant<br>Professor | Seminar on "Protecting your<br>Digital Footprint" Organized by<br>Computer Society of India                                                                                                 | 30 |
| 12. | Ms. Tennyson Thomas                     | Assistant<br>Professor | International Webinar "Contactless Teaching and Learning Pedagogy" Organized by IQAC, St. Xavier's College for Women                                                                        | 32 |