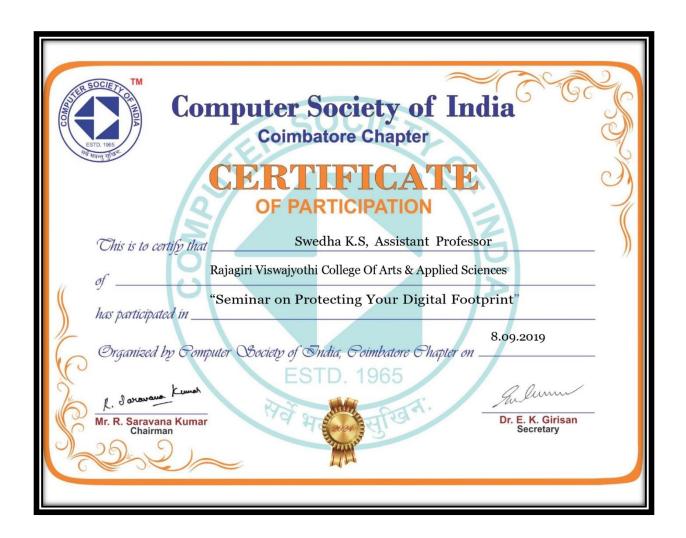

| 6.  | Mr. Akhil Raju                          | Assistant<br>Professor | One day online International Workshop "Value investment" organised by Department of Commerce in Association with IQAC of JDT Islam College of Arts and Science                              | 17 |
|-----|-----------------------------------------|------------------------|---------------------------------------------------------------------------------------------------------------------------------------------------------------------------------------------|----|
|     |                                         |                        | One day online International Workshop "Value investment" organised by Department of Commerce in Association with IQAC of JDT Islam College of Arts and Science                              | 19 |
| 7.  | Ms. Sreekala M M                        | Assistant<br>Professor | International Webinar on "Role of Women Entrepreneurs in Logistics and Supply chain management" By Post Graduate Department of Commerce & Research Centre of St. Xavier's College for Women | 20 |
| 8.  | Ms. Binitha P S                         | Assistant<br>Professor | International Webinar "Contactless Teaching and Learning Pedagogy" Organized by IQAC, St. Xavier's College for Women                                                                        | 22 |
|     |                                         |                        | Seminar on Pritecting Your<br>Digital Foot Print                                                                                                                                            | 23 |
| 9.  | 9. Ms. Febi Abraham Assistant Professor |                        | International Webinar "Contactless Teaching and Learning Pedagogy" Organized by IQAC, St. Xavier's College for Women                                                                        | 25 |
|     |                                         |                        | Seminar on "Protecting your<br>Digital Footprint" Organized by<br>Computer Society of India                                                                                                 | 26 |
| 10. | Ms. Swedha K S                          | Assistant<br>Professor | Seminar on "Protecting your<br>Digital Footprint" Organized by<br>Computer Society of India                                                                                                 | 28 |
| 11. | Ms. Sreeka Chandran                     | Assistant<br>Professor | Seminar on "Protecting your<br>Digital Footprint" Organized by<br>Computer Society of India                                                                                                 | 30 |
| 12. | Ms. Tennyson Thomas                     | Assistant<br>Professor | International Webinar "Contactless Teaching and Learning Pedagogy" Organized by IQAC, St. Xavier's College for Women                                                                        | 32 |