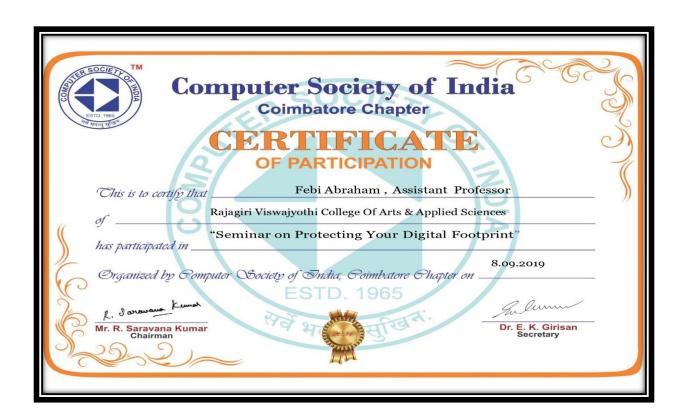

| 6.  | Mr. Akhil Raju                          | Assistant<br>Professor | One day online International Workshop "Value investment" organised by Department of Commerce in Association with IQAC of JDT Islam College of Arts and Science                              | 17 |
|-----|-----------------------------------------|------------------------|---------------------------------------------------------------------------------------------------------------------------------------------------------------------------------------------|----|
|     |                                         |                        | One day online International Workshop "Value investment" organised by Department of Commerce in Association with IQAC of JDT Islam College of Arts and Science                              | 19 |
| 7.  | Ms. Sreekala M M                        | Assistant<br>Professor | International Webinar on "Role of Women Entrepreneurs in Logistics and Supply chain management" By Post Graduate Department of Commerce & Research Centre of St. Xavier's College for Women | 20 |
| 8.  | Ms. Binitha P S                         | Assistant<br>Professor | International Webinar "Contactless Teaching and Learning Pedagogy" Organized by IQAC, St. Xavier's College for Women                                                                        | 22 |
|     |                                         |                        | Seminar on Pritecting Your<br>Digital Foot Print                                                                                                                                            | 23 |
| 9.  | 9. Ms. Febi Abraham Assistant Professor |                        | International Webinar "Contactless Teaching and Learning Pedagogy" Organized by IQAC, St. Xavier's College for Women                                                                        | 25 |
|     |                                         |                        | Seminar on "Protecting your<br>Digital Footprint" Organized by<br>Computer Society of India                                                                                                 | 26 |
| 10. | Ms. Swedha K S                          | Assistant<br>Professor | Seminar on "Protecting your<br>Digital Footprint" Organized by<br>Computer Society of India                                                                                                 | 28 |
| 11. | Ms. Sreeka Chandran                     | Assistant<br>Professor | Seminar on "Protecting your<br>Digital Footprint" Organized by<br>Computer Society of India                                                                                                 | 30 |
| 12. | Ms. Tennyson Thomas                     | Assistant<br>Professor | International Webinar "Contactless Teaching and Learning Pedagogy" Organized by IQAC, St. Xavier's College for Women                                                                        | 32 |