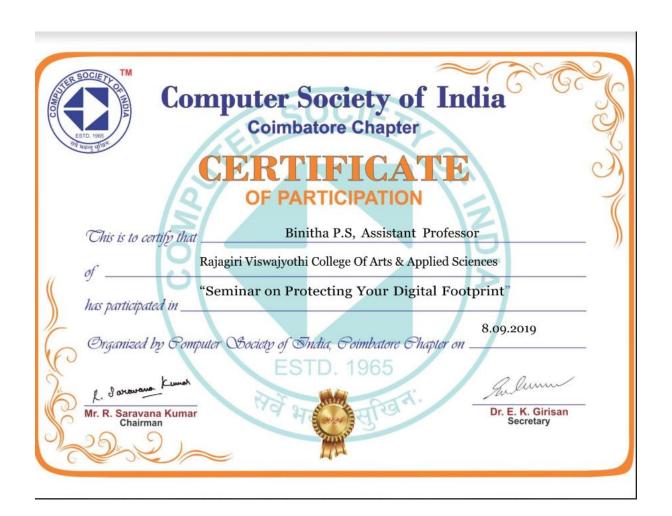

| 6.  | Mr. Akhil Raju                          | Assistant<br>Professor | One day online International Workshop "Value investment" organised by Department of Commerce in Association with IQAC of JDT Islam College of Arts and Science                              | 17 |
|-----|-----------------------------------------|------------------------|---------------------------------------------------------------------------------------------------------------------------------------------------------------------------------------------|----|
|     |                                         |                        | One day online International Workshop "Value investment" organised by Department of Commerce in Association with IQAC of JDT Islam College of Arts and Science                              | 19 |
| 7.  | Ms. Sreekala M M                        | Assistant<br>Professor | International Webinar on "Role of Women Entrepreneurs in Logistics and Supply chain management" By Post Graduate Department of Commerce & Research Centre of St. Xavier's College for Women | 20 |
| 8.  | Ms. Binitha P S                         | Assistant<br>Professor | International Webinar "Contactless Teaching and Learning Pedagogy" Organized by IQAC, St. Xavier's College for Women                                                                        | 22 |
|     |                                         |                        | Seminar on Pritecting Your<br>Digital Foot Print                                                                                                                                            | 23 |
| 9.  | 9. Ms. Febi Abraham Assistant Professor |                        | International Webinar "Contactless Teaching and Learning Pedagogy" Organized by IQAC, St. Xavier's College for Women                                                                        | 25 |
|     |                                         |                        | Seminar on "Protecting your<br>Digital Footprint" Organized by<br>Computer Society of India                                                                                                 | 26 |
| 10. | Ms. Swedha K S                          | Assistant<br>Professor | Seminar on "Protecting your<br>Digital Footprint" Organized by<br>Computer Society of India                                                                                                 | 28 |
| 11. | Ms. Sreeka Chandran                     | Assistant<br>Professor | Seminar on "Protecting your<br>Digital Footprint" Organized by<br>Computer Society of India                                                                                                 | 30 |
| 12. | Ms. Tennyson Thomas                     | Assistant<br>Professor | International Webinar "Contactless Teaching and Learning Pedagogy" Organized by IQAC, St. Xavier's College for Women                                                                        | 32 |