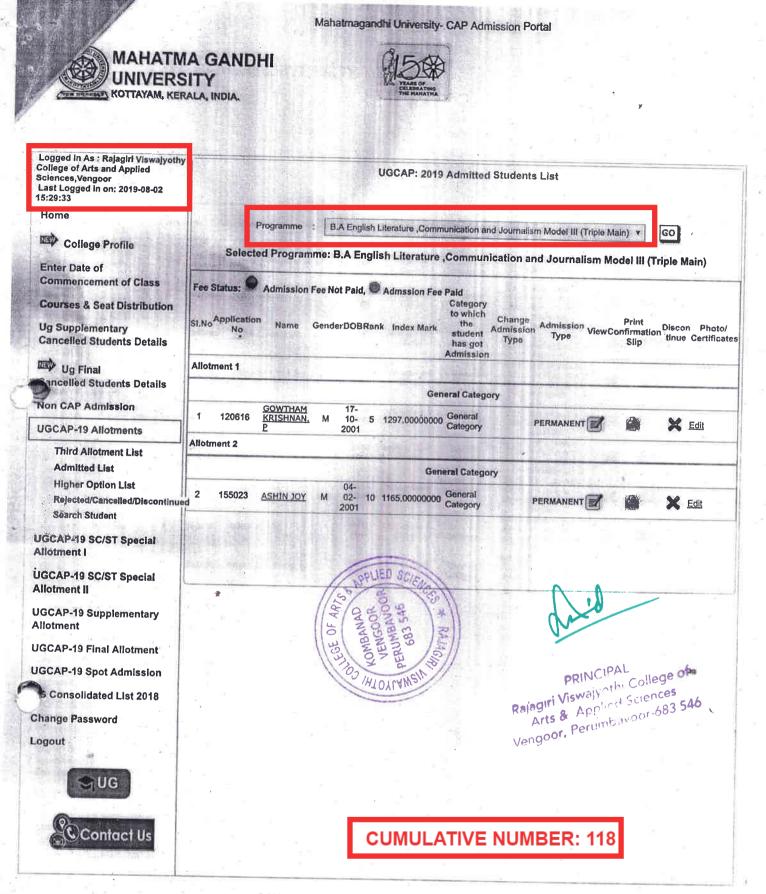

### Final admission list published by Mahatma Gandhi University: 2019-2020

|        |      | INDEX                                                                       |          |
|--------|------|-----------------------------------------------------------------------------|----------|
| Sl. No | Year | Name of the Programme                                                       | Page No. |
| 1      | 2019 | B Com Model I Finance & Taxation                                            | 3-4      |
| 2      | 2019 | B Com Model II Finance & Taxation                                           | 5-6      |
| 3      | 2019 | B Com Model II Logistics Management                                         | 7-8      |
| 4      | 2019 | Bachelor of Business Administration                                         | 9-11     |
| 5      | 2019 | BA English Literature, Communication & Journalism<br>Model III(Triple Main) | 12-14    |