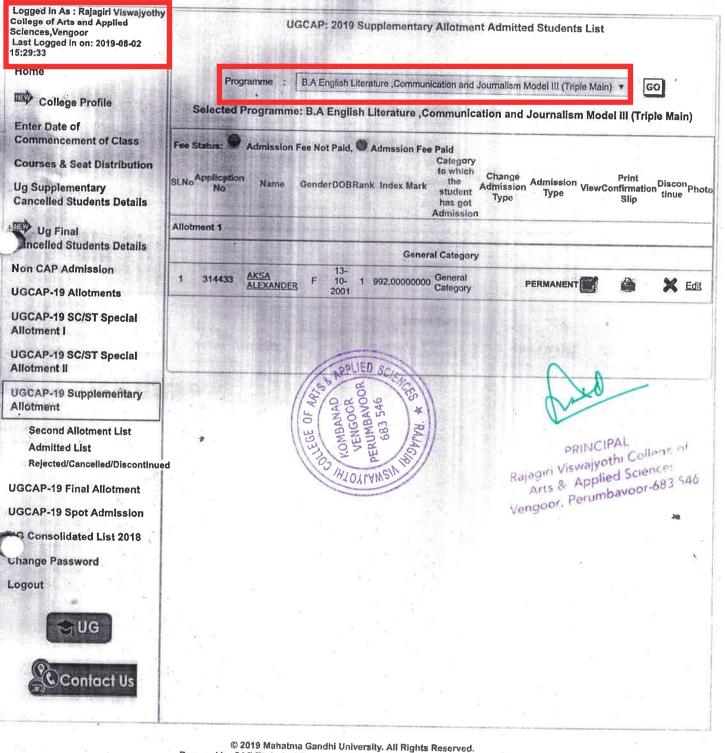

### Final admission list published by Mahatma Gandhi University: 2019-2020

|        |      | INDEX                                                                       |          |
|--------|------|-----------------------------------------------------------------------------|----------|
| Sl. No | Year | Name of the Programme                                                       | Page No. |
| 1      | 2019 | B Com Model I Finance & Taxation                                            | 3-4      |
| 2      | 2019 | B Com Model II Finance & Taxation                                           | 5-6      |
| 3      | 2019 | B Com Model II Logistics Management                                         | 7-8      |
| 4      | 2019 | Bachelor of Business Administration                                         | 9-11     |
| 5      | 2019 | BA English Literature, Communication & Journalism<br>Model III(Triple Main) | 12-14    |